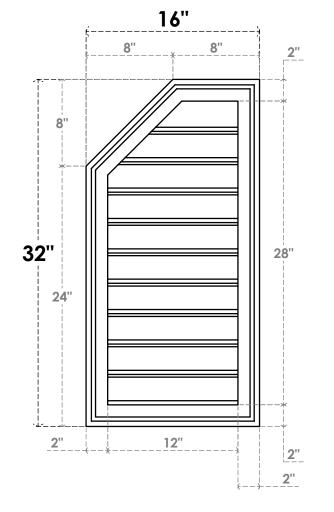

## GVPOL16X3202SF

16"W X 32"H HALF OCTAGON TOP LEFT SURFACE MOUNT PVC GABLE VENT: FUNCTIONAL, W/ 2"W X 1-1/2"P BRICKMOULD FRAME

**VENTING AREA: 25.69 SQ IN** LOUVER HEIGHT: 2 3/4"

LOUVER QTY: 10

**FRONT** 