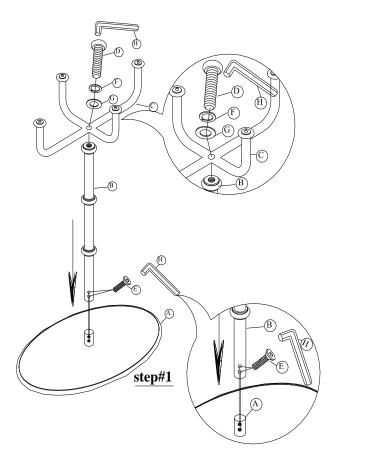

### **PACKAGED**

(A) 1- 1pc

(D) 4-  $O^{1}_{4}$ "X1- $^{1}_{2}$ " ALLEN BOLTS 1pc

(B) 2- - 1pc

(E) 5-  $\omega$   $\emptyset^{l}_{A}$ " $X^{l}_{A}$ " allen bolts 2p

(C) 3- 1pc

(F) 6- • Ø'/4" LOCK WASHER 1pc

(G) 7-  $\otimes$   $\emptyset^l \angle$ "X16mmFLAT WASHER 1pc

( H) 8-  $\longrightarrow$  4MM ALLEN WRENCH 1p

#### Read all instructions before starting assembly.

Step#1 Remove all the contents from the package checking that all of the components listed in "Packaged" are included. Prepare a flat, protected work surface where the product can be assembled.