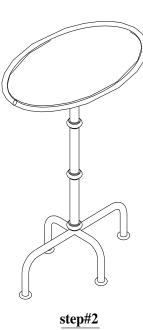

#### Read all instructions before starting assembly.

Step#1 Remove all the contents from the package checking that all of the components listed in "Packaged" are included. Prepare a flat, protected work surface where the product can be assembled.