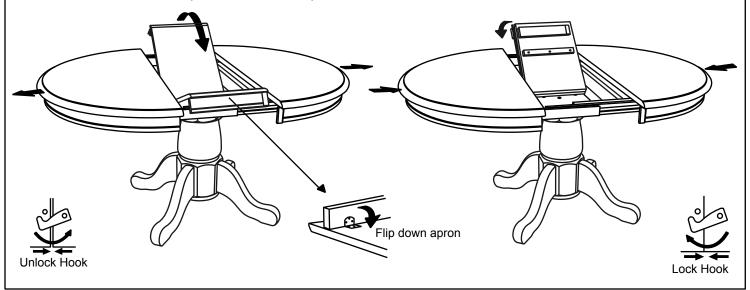

## TO STORE THE CENTRE LEAF WHEN NOT IN USE

Unlock the hooks underneath the table and pull the table top wide open equally from both ends. Flip down the aprons and fold the center leaf to store within the compartment. Push table top from both ends to close. Lock the hooks underneath the table.