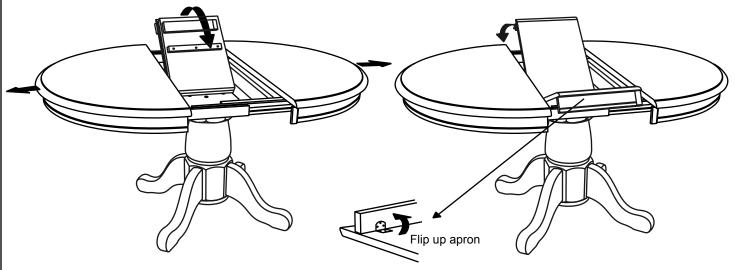

#### STEP 4

Lift both leaves from the compartment and flip up the aprons then unfold table leaf and place the leaf on the top surface carefully.