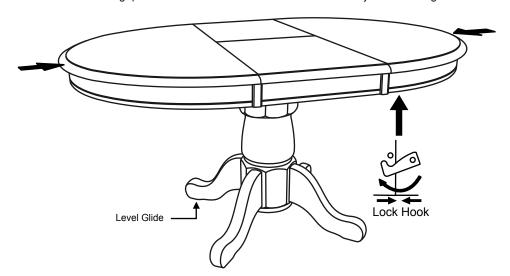

#### STEP 5

Push table top from both ends to close gap and lock the hooks underneath the table. Adjust the level glides until the table sits firmly.