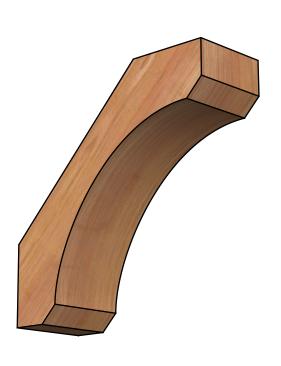

## BRC04X10X10LEC00SWR

3 1/2"W X 10"D X 10"H LEGACY SMOOTH BRACE, WESTERN RED CEDAR

SIDE