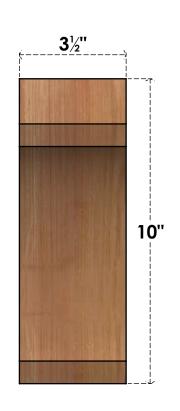

## BRC04X10X10LEC00SWR

3 1/2"W X 10"D X 10"H LEGACY SMOOTH BRACE, WESTERN RED CEDAR

SIDE

## **FRONT**

**EKENA MILLWORK** 2300 WEST MAIN ST. CLARKSVILLE, TX 75426 TOLL FREE: 866-607-0453 WWW.EKENAMILLWORK.COM