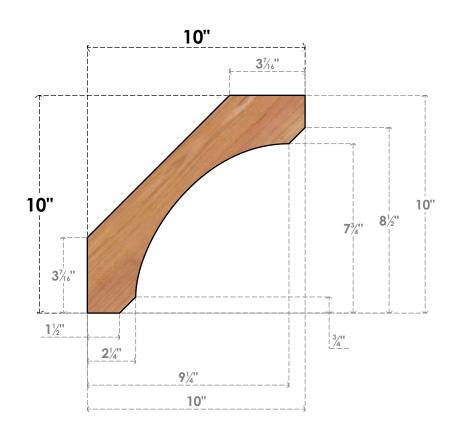

## BRC04X10X10LEC00SWR

3 1/2"W X 10"D X 10"H LEGACY SMOOTH BRACE, WESTERN RED CEDAR

SIDE