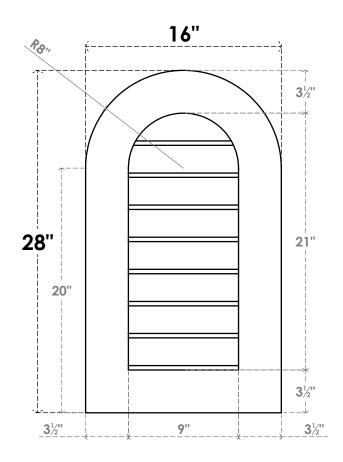

## GVPRT16X2801SN

16"W X 28"H ROUND TOP SURFACE MOUNT PVC GABLE VENT: NON-FUNCTIONAL, W/ 3-1/2"W X 1"P STANDARD FRAME

**FRONT** 

SIDE

LOUVER HEIGHT: 2 5/8"

LOUVER QTY: 8

1. INSTALLATION TO BE COMPLETED IN ACCORDANCE WITH MANUFACTURER'S SPECIFICATIONS. 2. DRAWING MAY NOT BE TO SCALE