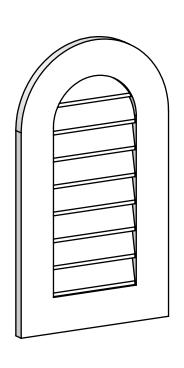

## GVPRT16X2801SN

16"W X 28"H ROUND TOP SURFACE MOUNT PVC GABLE VENT: NON-FUNCTIONAL, W/ 3-1/2"W X 1"P STANDARD FRAME

**FRONT** 

SIDE

LOUVER HEIGHT: 2 5/8"

LOUVER QTY: 8

1. INSTALLATION TO BE COMPLETED IN ACCORDANCE WITH MANUFACTURER'S SPECIFICATIONS. 2. DRAWING MAY NOT BE TO SCALE