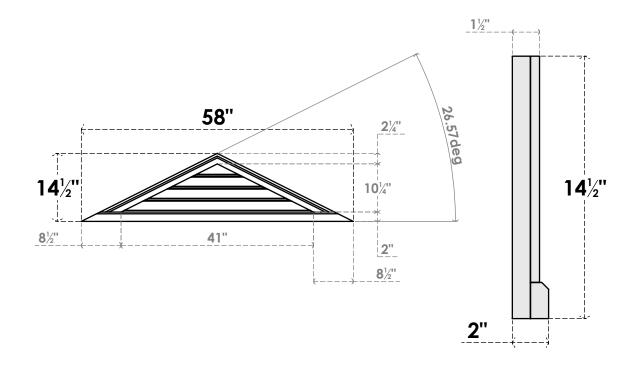

## GVPTR58X1503SF

58"W X 14-1/2"H TRIANGLE SURFACE MOUNT PVC GABLE VENT 6/12 PITCH: FUNCTIONAL, W/ 2"W X 2"P BRICKMOULD SILL FRAME

**VENTING AREA: 15.4 SQ IN** LOUVER HEIGHT: 2 5/8"

LOUVER QTY: 4

**FRONT** 

SIDE

1. INSTALLATION TO BE COMPLETED IN ACCORDANCE WITH MANUFACTURER'S SPECIFICATIONS. 2. DRAWING MAY NOT BE TO SCALE

3. THIS DRAWING IS INTENDED FOR DESIGN AND PLANNING PURPOSES ONLY.

4. ALL INFORMATION CONTAINED HEREIN WAS CURRENT AT THE TIME OF DEVELOPMENT BUT MUST BE REVIEWED AND APPROVED BY THE PRODUCT MANUFACTURER TO BE CONSIDERED ACCURATE.