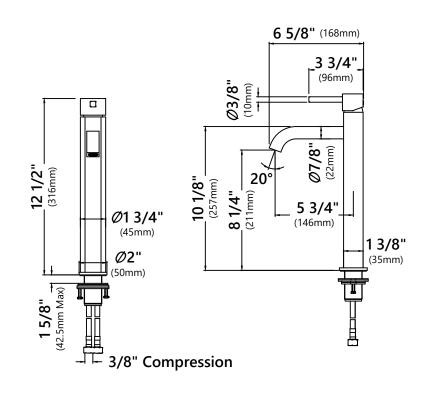

### **Faucet Dimensions**

Overall Height: 12 1/2" Overall Width: 2" Spout Height: 8 1/4" Spout Reach: 5 3/4"