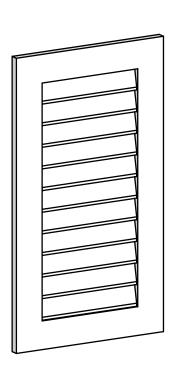

## GVPVE20X3601SN

20"W X 36"H RECTANGLE SURFACE MOUNT PVC GABLE VENT: NON-FUNCTIONAL, W/ 3-1/2"W X 1"P STANDARD FRAME

**FRONT** 

SIDE

LOUVER HEIGHT: 2 5/8"

LOUVER QTY: 11

EKENA MILLWORK 2300 WEST MAIN ST. CLARKSVILLE, TX 75426 TOLL FREE: 866-607-0453 WWW.EKENAMILLWORK.COM