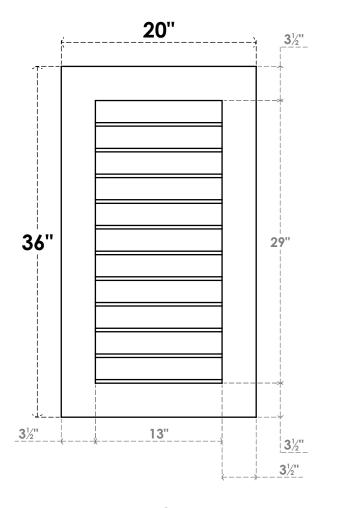

## GVPVE20X3601SN

20"W X 36"H RECTANGLE SURFACE MOUNT PVC GABLE VENT: NON-FUNCTIONAL, W/ 3-1/2"W X 1"P STANDARD FRAME

**FRONT** 

SIDE

LOUVER HEIGHT: 2 5/8"

LOUVER QTY: 11

EKENA MILLWORK 2300 WEST MAIN ST. CLARKSVILLE, TX 75426 TOLL FREE: 866-607-0453 WWW.EKENAMILLWORK.COM