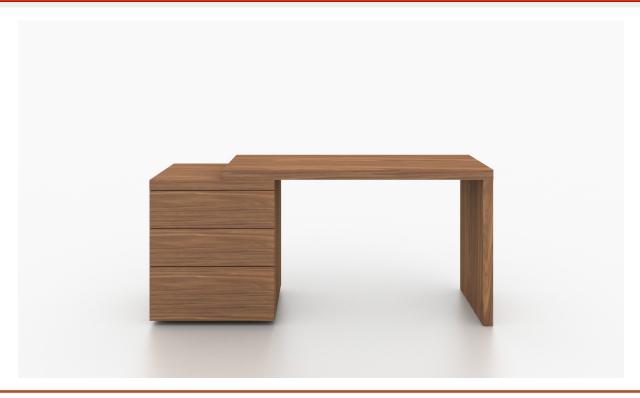

## Office Desk 51 W x 17.5 D x 30 H in (Ext: 65 in)

## **WALDESK**

This Walnut Veneer Extendable Office Desk is part of this Collection . The clean, modern lines add asophisticated look that easily complements any home design and adds a modern edge to any room. Made from MDF / Walnut Veneer , quality that is made to last.