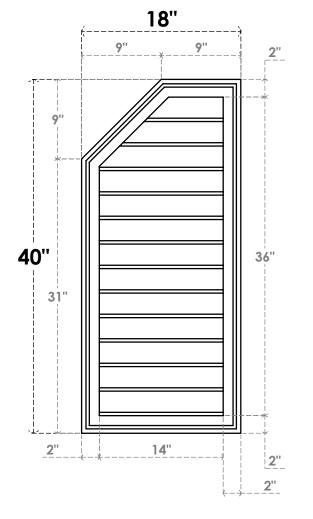

## GVPOL18X4002SN

18"W X 40"H HALF OCTAGON TOP LEFT SURFACE MOUNT PVC GABLE VENT: NON-FUNCTIONAL, W/ 2"W X 1-1/2"P BRICKMOULD FRAME

**FRONT** 

SIDE

LOUVER HEIGHT: 2 3/4" LOUVER QTY: 13

EKENA MILLWORK 2300 WEST MAIN ST. CLARKSVILLE, TX 75426 TOLL FREE: 866-607-0453 WWW.EKENAMILLWORK.COM