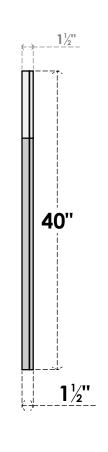

## GVPOL18X4002SN

18"W X 40"H HALF OCTAGON TOP LEFT SURFACE MOUNT PVC GABLE VENT: NON-FUNCTIONAL, W/ 2"W X 1-1/2"P BRICKMOULD FRAME

**FRONT** 

SIDE

LOUVER HEIGHT: 2 3/4" LOUVER QTY: 13

EKENA MILLWORK 2300 WEST MAIN ST. CLARKSVILLE, TX 75426 TOLL FREE: 866-607-0453 WWW.EKENAMILLWORK.COM