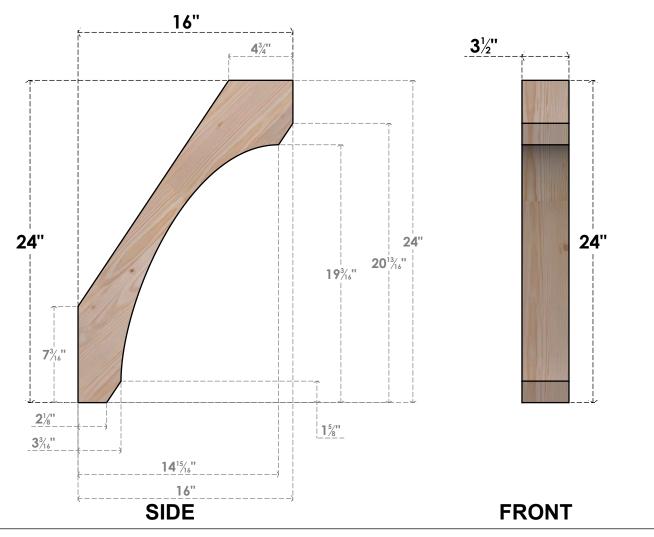

## BRC04X16X24LEC00SDF

3 1/2"W X 16"D X 24"H LEGACY SMOOTH BRACE, DOUGLAS FIR

**EKENA MILLWORK** 2300 WEST MAIN ST. CLARKSVILLE, TX 75426 TOLL FREE: 866-607-0453 WWW.EKENAMILLWORK.COM