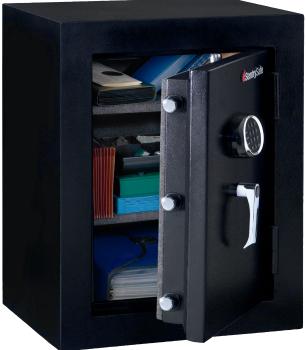

## **DIGITAL SAFE**

EF3428E

The SentrySafe EF3428E FIRE-SAFE will preserve your records and valuables with its exemplary features. Fire protection, water resistance and a programmable electronic lock are just a few of the safety benefits of this high-end FIRE-SAFE. Inside your belongings can be conveniently arranged on 3 multi-position shelves and protected from scratches on the added carpeting

## **FEATURES:**

- P Standard fire protection ETL Verified for Fire Endurance (30 minutes at 1400°F), to protect documents, records and valuables stored inside from fire damage
- P ETL Verified water resistant for 12" of water for 72 hours
- P Programmable electronic lock with override key allows you to choose your combination
- P 7 oversized bolts (sized 30mm) help to prevent unwanted entry and access
- P Thicker door for added security
- P Bolt down kit included to prevent unauthorized removal
- P 2 multi-position shelves
- Carpeted interior