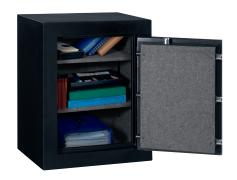

## **DIGITAL SAFE**

EF3428E

The SentrySafe EF3428E FIRE-SAFE will preserve your records and valuables with its exemplary features. Fire protection, water resistance and a programmable electronic lock are just a few of the safety benefits of this high-end FIRE-SAFE. Inside your belongings can be conveniently arranged on 3 multi-position shelves and protected from scratches on the added carpeting

## **FEATURES:**

- P Standard fire protection ETL Verified for Fire Endurance (30 minutes at 1400°F), to protect documents, records and valuables stored inside from fire damage
- P ETL Verified water resistant for 12" of water for 72 hours
- P Programmable electronic lock with override key allows you to choose your combination
- P 7 oversized bolts (sized 30mm) help to prevent unwanted entry and access
- P Thicker door for added security
- P Bolt down kit included to prevent unauthorized removal
- P 2 multi-position shelves
- Carpeted interior