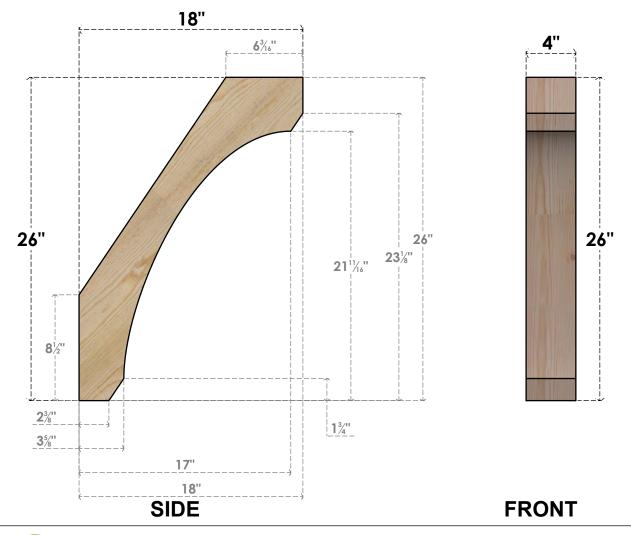

## BRC04X18X26LEC00RDF

4"W X 18"D X 26"H LEGACY ROUGH SAWN BRACE, DOUGLAS FIR

**EKENA MILLWORK** 2300 WEST MAIN ST. CLARKSVILLE, TX 75426 TOLL FREE: 866-607-0453 WWW.EKENAMILLWORK.COM