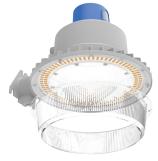

The Lithonia Lighting<sup>®</sup> BarnGuard LED security light has it all with its white light, high CRI, instant-on, and low energy consumption. Adjustable light output of up to 10,000 lumens and switchable color temperatures are standard features included.

#### **Quick Facts**

- Adjustable Light Output can deliver either 6,000 or 10,000 lumens
- Switchable Color Temperature offers 3000K/4000K/5000K in a single fixture
- Twist-lock photocell for dusk-to-dawn operation
- Multi-volt for 120V to 277V operation
- DLC listed

BarnGuard LED