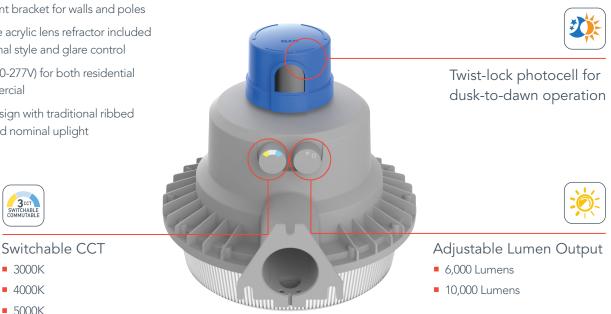

The Lithonia Lighting<sup>®</sup> BarnGuard LED security light has it all with its white light, high CRI, instant-on, and low energy consumption. Adjustable light output of up to 10,000 lumens and switchable color temperatures are standard features included.

BarnGuard LED is easy to install on an existing mast arm or directly to a wall or wooden pole. The included twist-lock photocell provides reliable dusk-to-dawn operation, and the crisp white light keeps sites safe and secure without ever having to change a lamp again.

#### **Quick Facts**

- Adjustable Light Output can deliver either 6,000 or 10,000 lumens
- Switchable Color Temperature offers 3000K/4000K/5000K in a single fixture
- Twist-lock photocell for dusk-to-dawn operation
- Multi-volt for 120V to 277V operation
- DLC listed