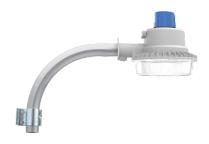

# BarnGuard LED Barn Light

## Why BGR is the Best Solution

- Easy to install with integral slipfitter and direct mount bracket for walls and poles
- Detachable acrylic lens refractor included for traditional style and glare control
- MVOLT (120-277V) for both residential and commercial
- Popular design with traditional ribbed housing and nominal uplight

Wall or Post Mount

Detachable Bottom Lens

Arm Sold Separately (OMA)

Please check the DLC Qualified Products List at www.designlights.org/QPL for more product detail