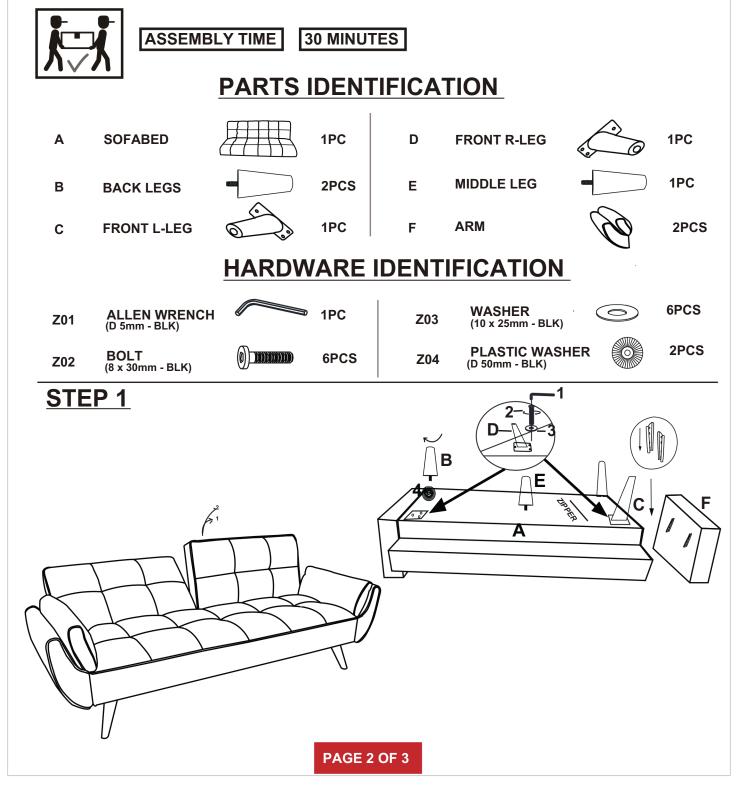

#### **ASSEMBLY INSTRUCTIONS**

#### **ASSEMBLY TIPS:**

1. Remove hardware from box and sort by size.

2. Please check to see that all hardware and parts are present prior to start of assembly.

3. Please follow attached instructions in the same sequence as numbered to assure fast & easy assembly.