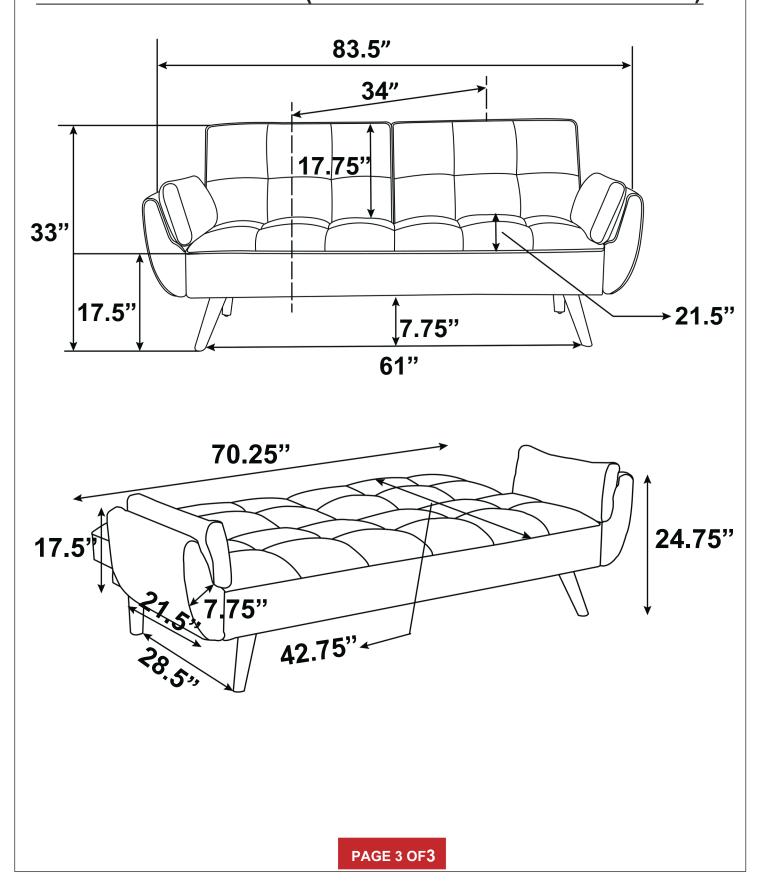

### ITEM: ASSEMBLY INSTRUCTIONS PRODUCT DIMENSION (Note: Dimension tolerance ±5%)