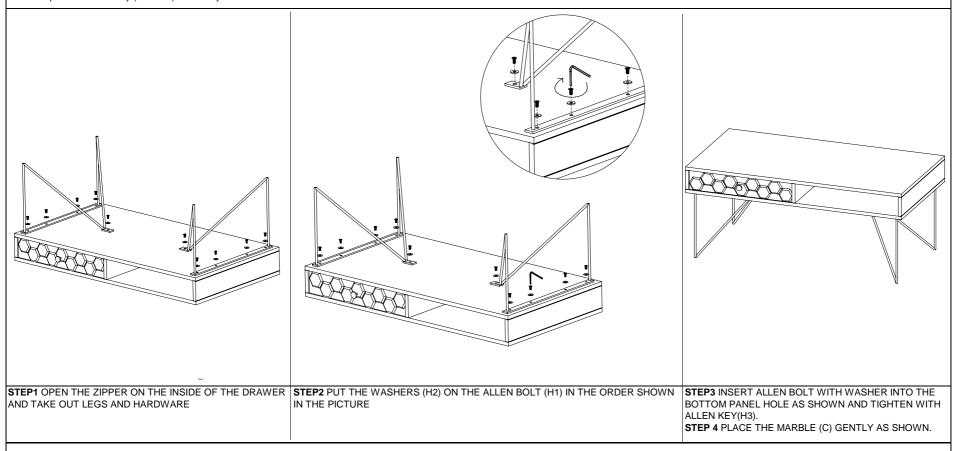

## Part List and Hardware List

| PIECE                                              | DESCRIPTION     | PICTURE | QUANTITY |                                          |
|----------------------------------------------------|-----------------|---------|----------|------------------------------------------|
| А                                                  | TOP PART        |         | 1X       | Product dimensions: 40"W* 21.3"D* 15.7"H |
| В                                                  | Leg             |         | 2X       |                                          |
| HW1                                                | ALLEN BOLT 16X6 |         | 10X      |                                          |
| HW2                                                | WASHER 16X8     |         | 10X      |                                          |
| HW3                                                | Allen key 4 mm  |         | 1X       |                                          |
| The legs and hardware are located under the drawer |                 |         |          |                                          |

Estimated Assembly Time: 15 minutes.

Tools Required for Assembly (included): Allen Key

The legs and hardware are located under the drawer