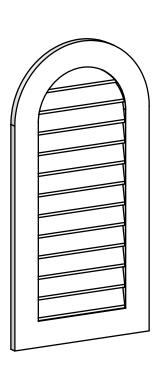

## GVPRT20X4001SN

20"W X 40"H ROUND TOP SURFACE MOUNT PVC GABLE VENT: NON-FUNCTIONAL, W/ 3-1/2"W X 1"P STANDARD FRAME

LOUVER HEIGHT: 2 3/4"

LOUVER QTY: 12

**FRONT** 

SIDE

1. INSTALLATION TO BE COMPLETED IN ACCORDANCE WITH MANUFACTURER'S SPECIFICATIONS. 2. DRAWING MAY NOT BE TO SCALE