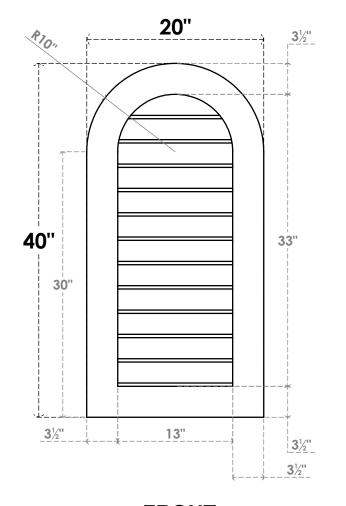

## GVPRT20X4001SN

20"W X 40"H ROUND TOP SURFACE MOUNT PVC GABLE VENT: NON-FUNCTIONAL, W/ 3-1/2"W X 1"P STANDARD FRAME

LOUVER HEIGHT: 2 3/4"

LOUVER QTY: 12

**FRONT** 

SIDE

1. INSTALLATION TO BE COMPLETED IN ACCORDANCE WITH MANUFACTURER'S SPECIFICATIONS. 2. DRAWING MAY NOT BE TO SCALE