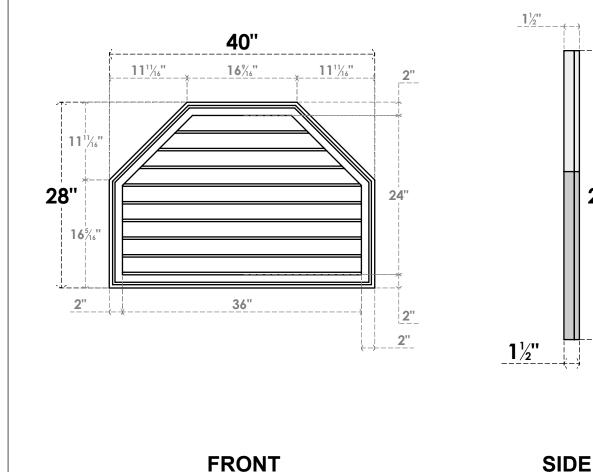

## GVPOT40X2802SN

40"W X 28"H OCTAGONAL TOP SURFACE MOUNT PVC GABLE VENT: NON-FUNCTIONAL, W/ 2"W X 1-1/2"P BRICKMOULD FRAME

28"

LOUVER HEIGHT: 2 5/8" LOUVER QTY: 9

**EKENA MILLWORK** 

NOTES 1. INSTALLATION TO BE COMPLETED IN ACCORDANCE WITH MANUFACTURER'S SPECIFICATIONS. 2. DRAWING MAY NOT BE TO SCALE