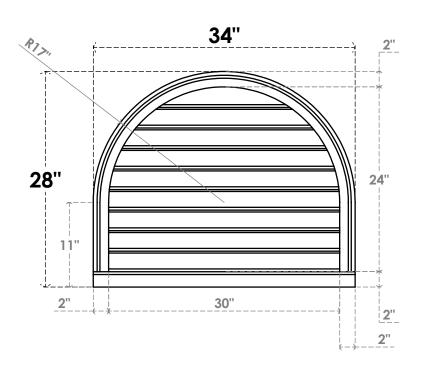

## GVPRT34X2803SF

34"W X 28"H ROUND TOP SURFACE MOUNT PVC GABLE VENT: FUNCTIONAL, W/ 2"W X 2"P **BRICKMOULD SILL FRAME** 

**VENTING AREA: 54.82 SQ IN** 

LOUVER HEIGHT: 2 5/8"

LOUVER QTY: 9

**FRONT** 

SIDE

1. INSTALLATION TO BE COMPLETED IN ACCORDANCE WITH MANUFACTURER'S SPECIFICATIONS. 2. DRAWING MAY NOT BE TO SCALE