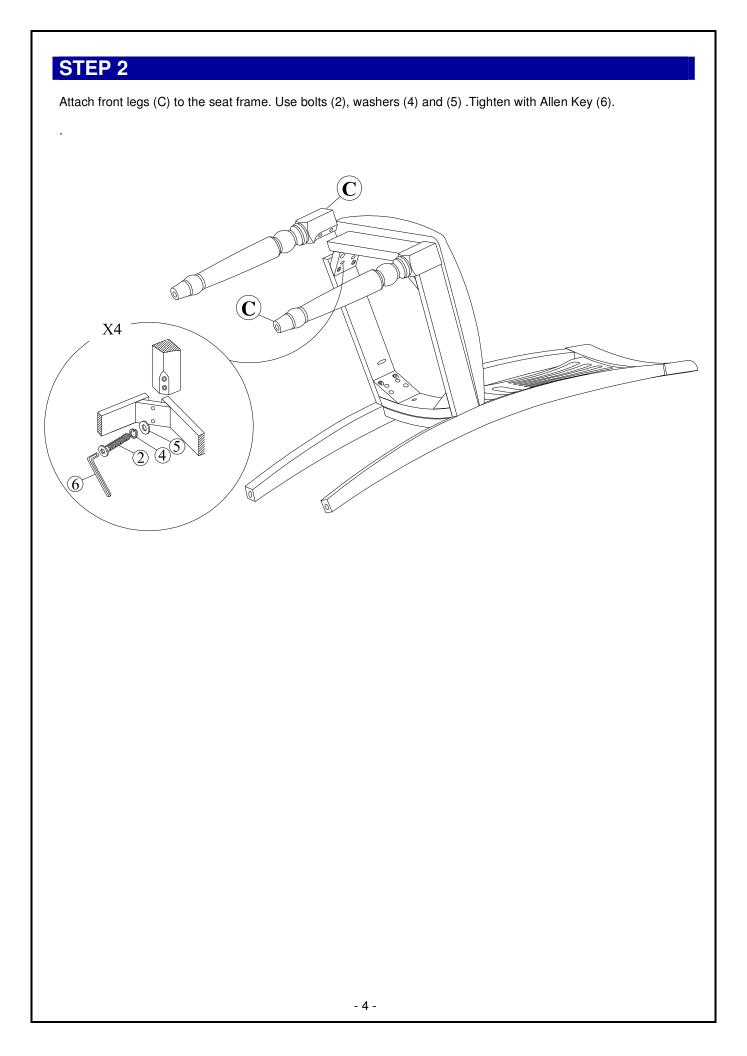

#### **STEP 1**

Attach frame (B) to the back (A) by using bolts (3) and (1) and washers (4) and (5). Tighten with Allen Key (6).

Note: DO NOT tighten any of the bolts, until the chair is assembled, then put on a flat level surface to make sure the chair is level and then tighten the bolts.