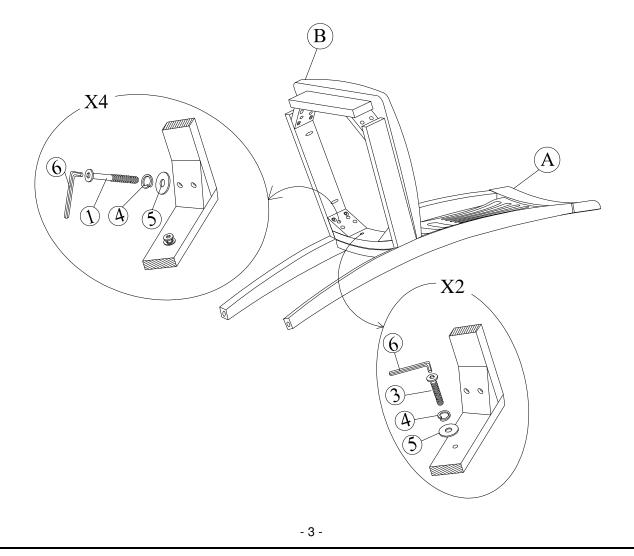

#### **STEP 1**

Attach frame (B) to the back (A) by using bolts (3) and (1) and washers (4) and (5). Tighten with Allen Key (6).

Note: DO NOT tighten any of the bolts, until the chair is assembled, then put on a flat level surface to make sure the chair is level and then tighten the bolts.