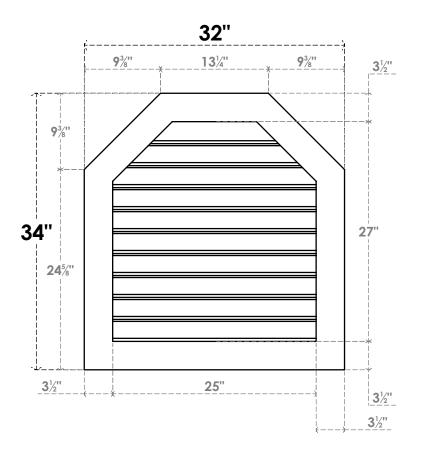

## GVPOT32X3401SF

32"W X 34"H OCTAGONAL TOP SURFACE MOUNT PVC GABLE VENT: FUNCTIONAL, W/ 3-1/2"W X 1"P STANDARD FRAME

**VENTING AREA: 52.98 SQ IN** 

LOUVER HEIGHT: 2 3/4"

LOUVER QTY: 10

**FRONT** 

SIDE

EKENA MILLWORK 2300 WEST MAIN ST. CLARKSVILLE, TX 75426 TOLL FREE: 866-607-0453 WWW.EKENAMILLWORK.COM