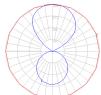

# Luminaire weight —

4.7 lbs / 2.13 kg

Warranty
5 year limited warranty

Red = Max Cd. Through Vertical plane

Blue = Max Cd. Through Horizontal plane