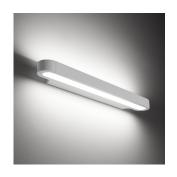

## Collection

Design

| ED | ւան | (IP20) | (DIM) | (AI |
|----|-----|--------|-------|-----|

| Specifications                     |                              |
|------------------------------------|------------------------------|
| Delivered lumens                   | 3358lm                       |
| Light output ratio                 | 92lm/W                       |
| Power consumption                  | 36W                          |
| Led type                           | 2X16W Array*                 |
| CCT (Correlated Color Temperature) | 3000K                        |
| CRI (Color Rendering Index)        | >80                          |
| Life expectancy                    | 50000Hrs                     |
| Control type                       | Dimmable 2-Wire              |
| Input Voltage                      | 120V                         |
| Driver                             | HATCH - 1 x LC36-1000P-120-P |

### Materials =

- Body in extruded aluminum
- End pieces in die-cast aluminum
- Top and bottom diffusers in polycarbonate

### Light distribution =

Direct/Indirect