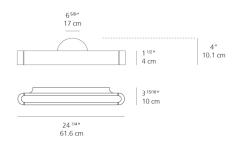

nsumption                  | 36W                          |
| Led type                           | 2X16W Array*                 |
| CCT (Correlated Color Temperature) | 3000K                        |
| CRI (Color Rendering Index)        | >80                          |
| Life expectancy                    | 50000Hrs                     |
| Control type                       | Dimmable 2-Wire              |
| Input Voltage                      | 120V                         |
| Driver                             | HATCH - 1 x LC36-1000P-120-P |

#### Colors & Finishes -

| <br>Gloss | wh | ite |
|-----------|----|-----|

### Materials =

- Body in extruded aluminum
- End pieces in die-cast aluminum
- Top and bottom diffusers in polycarbonate

### Features & Accessories —

### Dimensions =



# Packaging =

1 Box

1 x 30" x 7-3/16" x 5-5/8" / 6.06 lbs - 76 cm x 18 cm x 14 cm / 2.75 kg

### Light distribution =

Direct/Indirect



# Luminaire weight —

4.7 lbs / 2.13 kg

Warranty
5 year limited warranty

Red = Max Cd. Through Vertical plane

Blue = Max Cd. Through Horizontal plane