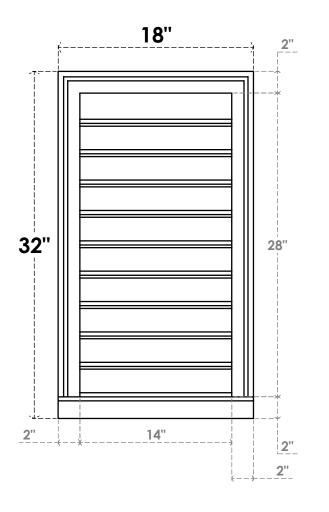

## GVPVE18X3203SF

18"W X 32"H RECTANGLE SURFACE MOUNT PVC GABLE VENT: FUNCTIONAL, W/ 2"W X 2"P **BRICKMOULD SILL FRAME** 

**VENTING AREA: 31.5 SQ IN** LOUVER HEIGHT: 2 3/4"

LOUVER QTY: 10

**FRONT** 

SIDE

**EKENA MILLWORK** 2300 WEST MAIN ST. CLARKSVILLE, TX 75426 TOLL FREE: 866-607-0453 WWW.EKENAMILLWORK.COM