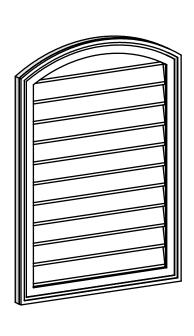

## GVPAR24X3402SN

24"W X 34"H ARCH TOP SURFACE MOUNT PVC GABLE VENT: NON-FUNCTIONAL, W/ 2"W X 1-1/2"P **BRICKMOULD FRAME** 

**FRONT** 

SIDE

LOUVER HEIGHT: 2 3/4"

LOUVER QTY: 11

**EKENA MILLWORK** 2300 WEST MAIN ST. CLARKSVILLE, TX 75426 TOLL FREE: 866-607-0453 WWW.EKENAMILLWORK.COM