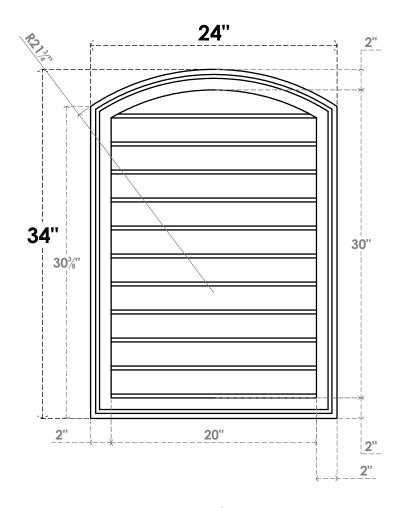

## GVPAR24X3402SN

24"W X 34"H ARCH TOP SURFACE MOUNT PVC GABLE VENT: NON-FUNCTIONAL, W/ 2"W X 1-1/2"P **BRICKMOULD FRAME** 

**FRONT** 

SIDE

LOUVER HEIGHT: 2 3/4"

LOUVER QTY: 11

**EKENA MILLWORK** 2300 WEST MAIN ST. CLARKSVILLE, TX 75426 TOLL FREE: 866-607-0453 WWW.EKENAMILLWORK.COM