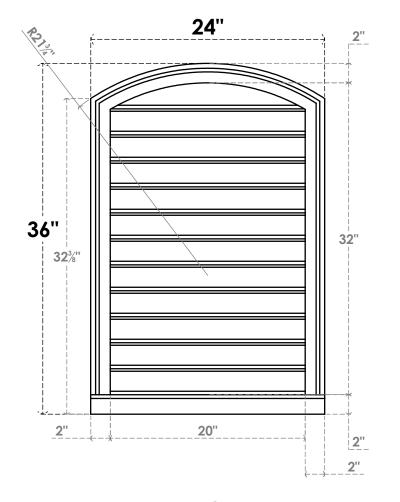

## GVPAR24X3603SF

24"W X 36"H ARCH TOP SURFACE MOUNT PVC GABLE VENT: FUNCTIONAL, W/ 2"W X 2"P **BRICKMOULD SILL FRAME** 

**FRONT** 

SIDE

**VENTING AREA: 52.51 SQ IN** 

LOUVER HEIGHT: 2 5/8"

LOUVER QTY: 12

**EKENA MILLWORK** 2300 WEST MAIN ST. CLARKSVILLE, TX 75426 TOLL FREE: 866-607-0453 WWW.EKENAMILLWORK.COM