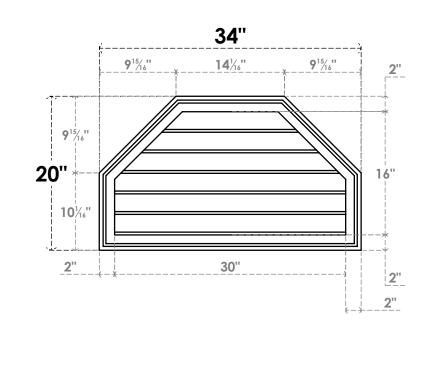

## GVPOT34X2002SN

34"W X 20"H OCTAGONAL TOP SURFACE MOUNT PVC GABLE VENT: NON-FUNCTIONAL, W/ 2"W X 1-1/2"P BRICKMOULD FRAME

20"

**1**½"

LOUVER HEIGHT: 2 5/8"

TOLL FREE: 866-607-0453 WWW.EKENAMILLWORK.COM

**EKENA MILLWORK** 2300 WEST MAIN ST. CLARKSVILLE, TX 75426

FRONT

## SIDE

LOUVER QTY: 6

- NOTES 1. INSTALLATION TO BE COMPLETED IN ACCORDANCE WITH MANUFACTURER'S SPECIFICATIONS. 2. DRAWING MAY NOT BE TO SCALE

**1**<sup>1</sup>/<sub>2</sub>"

- - 3. THIS DRAWING IS INTENDED FOR DESIGN AND PLANNING PURPOSES ONLY.