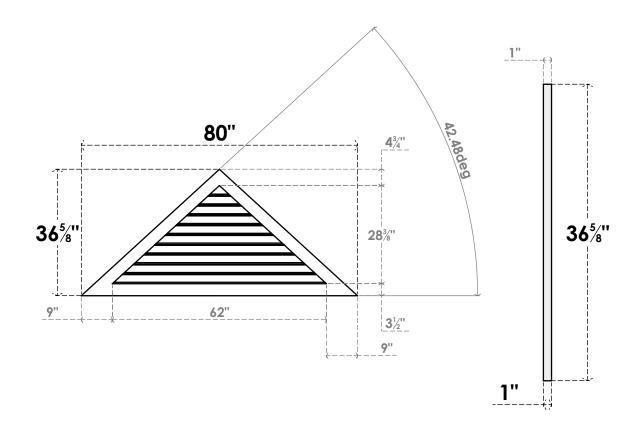

## GVPTR80X3701SF

80"W X 36-5/8"H TRIANGLE SURFACE MOUNT PVC GABLE VENT 11/12 PITCH: FUNCTIONAL, W/ 3-1/2"W X 1"P STANDARD FRAME

**VENTING AREA: 69.74 SQ IN** LOUVER HEIGHT: 2 7/8"

LOUVER QTY: 10

**FRONT** 

SIDE

1. INSTALLATION TO BE COMPLETED IN ACCORDANCE WITH MANUFACTURER'S SPECIFICATIONS. 2. DRAWING MAY NOT BE TO SCALE

3. THIS DRAWING IS INTENDED FOR DESIGN AND PLANNING PURPOSES ONLY.

4. ALL INFORMATION CONTAINED HEREIN WAS CURRENT AT THE TIME OF DEVELOPMENT BUT MUST BE REVIEWED AND APPROVED BY THE PRODUCT MANUFACTURER TO BE CONSIDERED ACCURATE.

5. ARCHITECTURAL GRADE PVC PRODUCTS ARE MADE FROM EXPANDED CELLULAR PVC AND COME NATURALLY WHITE BUT MAY BE

**PAINTED** 

EKENA MILLWORK 2300 WEST MAIN ST. CLARKSVILLE, TX 75426 TOLL FREE: 866-607-0453 WWW.EKENAMILLWORK.COM