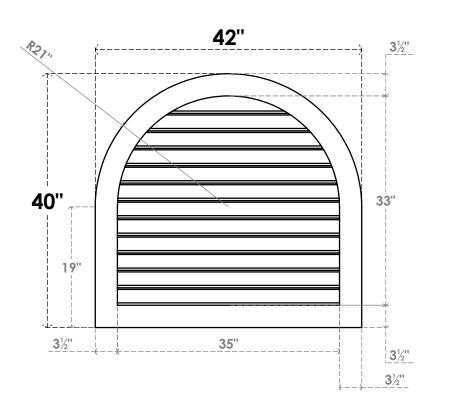

## GVPRT42X4001SF

42"W X 40"H ROUND TOP SURFACE MOUNT PVC GABLE VENT: FUNCTIONAL, W/ 3-1/2"W X 1"P STANDARD FRAME

**VENTING AREA: 89.12 SQ IN** 

LOUVER HEIGHT: 2 3/4"

LOUVER QTY: 12

**FRONT** 

SIDE

1. INSTALLATION TO BE COMPLETED IN ACCORDANCE WITH MANUFACTURER'S SPECIFICATIONS. 2. DRAWING MAY NOT BE TO SCALE