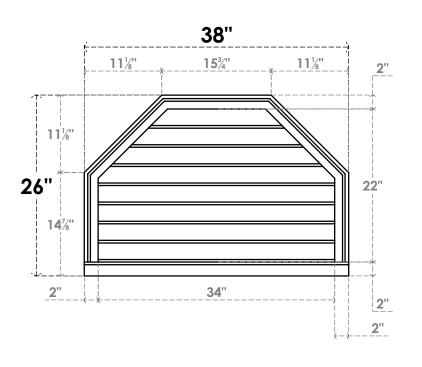

## **GVPOT38X2603SN**

38"W X 26"H OCTAGONAL TOP SURFACE MOUNT PVC GABLE VENT: NON-FUNCTIONAL, W/ 2"W X 2"P BRICKMOULD SILL FRAME

**FRONT** 

SIDE

LOUVER HEIGHT: 2 3/4"

LOUVER QTY: 8