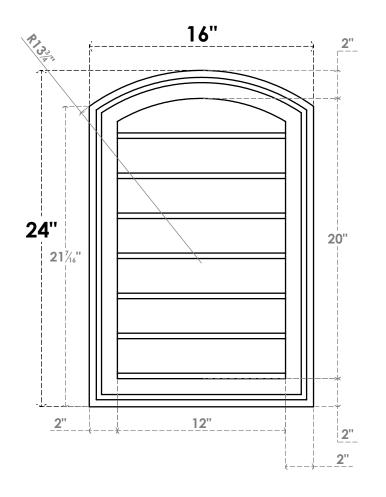

## GVPAR16X2402SN

16"W X 24"H ARCH TOP SURFACE MOUNT PVC GABLE VENT: NON-FUNCTIONAL, W/ 2"W X 1-1/2"P **BRICKMOULD FRAME** 

**FRONT** 

SIDE

LOUVER HEIGHT: 2 7/8"

LOUVER QTY: 7

**EKENA MILLWORK** 2300 WEST MAIN ST. CLARKSVILLE, TX 75426 TOLL FREE: 866-607-0453 WWW.EKENAMILLWORK.COM