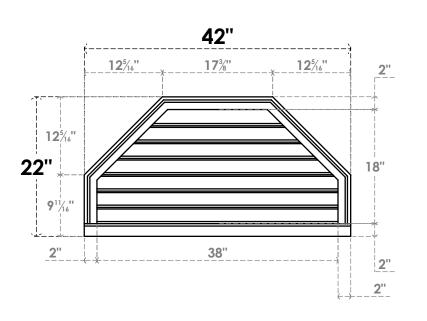

## GVPOT42X2203SF

42"W X 22"H OCTAGONAL TOP SURFACE MOUNT PVC GABLE VENT: FUNCTIONAL, W/ 2"W X 2"P **BRICKMOULD SILL FRAME** 

**VENTING AREA: 47.6 SQ IN** LOUVER HEIGHT: 2 5/8"

LOUVER QTY: 7

**FRONT** 

SIDE