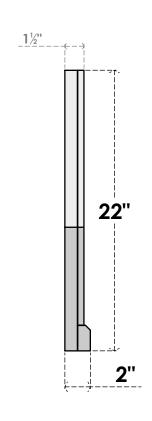

## GVPOT42X2203SF

42"W X 22"H OCTAGONAL TOP SURFACE MOUNT PVC GABLE VENT: FUNCTIONAL, W/ 2"W X 2"P **BRICKMOULD SILL FRAME** 

**VENTING AREA: 47.6 SQ IN** LOUVER HEIGHT: 2 5/8"

LOUVER QTY: 7

**FRONT** 

SIDE