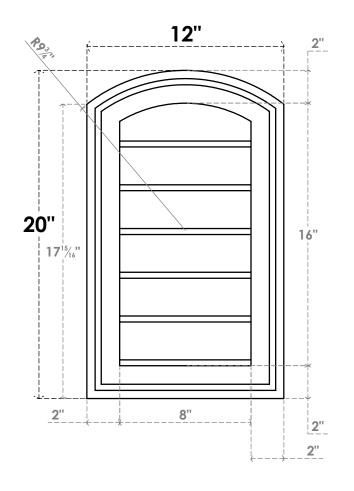

## GVPAR12X2002SN

12"W X 20"H ARCH TOP SURFACE MOUNT PVC GABLE VENT: NON-FUNCTIONAL, W/ 2"W X 1-1/2"P **BRICKMOULD FRAME** 

**FRONT** 

SIDE

LOUVER HEIGHT: 2 5/8"

LOUVER QTY: 6

**EKENA MILLWORK** 2300 WEST MAIN ST. CLARKSVILLE, TX 75426 TOLL FREE: 866-607-0453 WWW.EKENAMILLWORK.COM