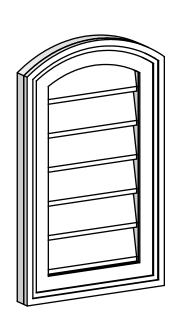

## GVPAR12X2002SN

12"W X 20"H ARCH TOP SURFACE MOUNT PVC GABLE VENT: NON-FUNCTIONAL, W/ 2"W X 1-1/2"P **BRICKMOULD FRAME** 

**FRONT** 

SIDE

LOUVER HEIGHT: 2 5/8"

LOUVER QTY: 6

**EKENA MILLWORK** 2300 WEST MAIN ST. CLARKSVILLE, TX 75426 TOLL FREE: 866-607-0453 WWW.EKENAMILLWORK.COM