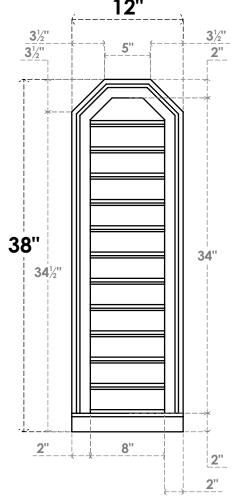

## GVPOT12X3803SF

12"W X 38"H OCTAGONAL TOP SURFACE MOUNT PVC GABLE VENT: FUNCTIONAL, W/ 2"W X 2"P BRICKMOULD SILL FRAME 12"

**VENTING AREA: 22 SQ IN** LOUVER HEIGHT: 2 7/8"

LOUVER QTY: 12

**FRONT** 

**NOTES** 