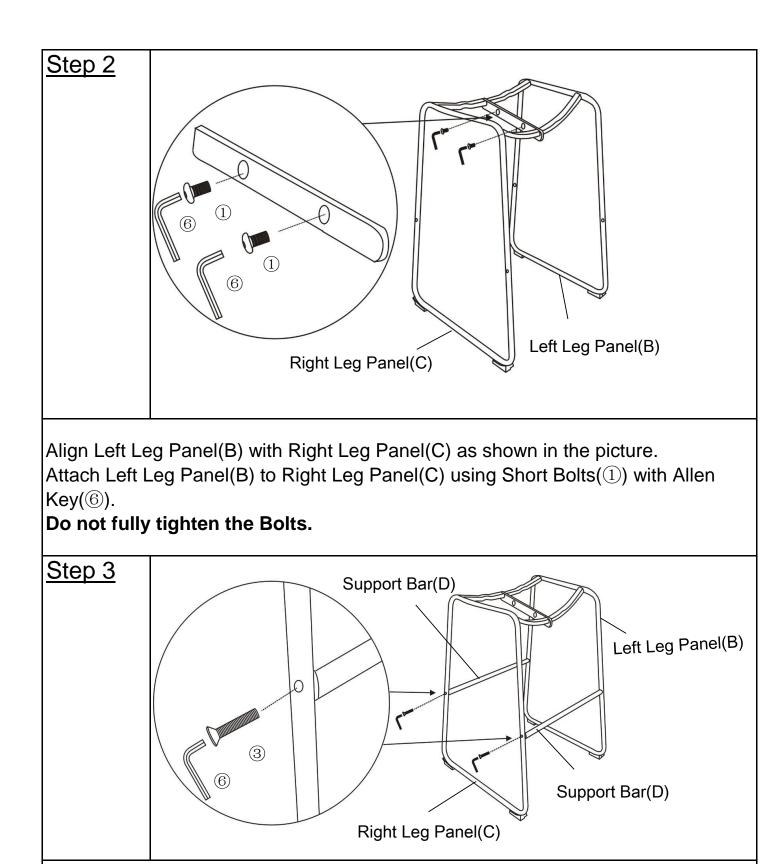

Then place Support Bars(D) between Right Leg Panel(C) and Left Leg Panel(B) as shown in picture above.

Attach Support Bars(D) to Right Leg Panel(C) and Left Leg Panel(B) using Long Bolts(③) with Allen Key(⑥).

Do not fully tighten the Bolts.