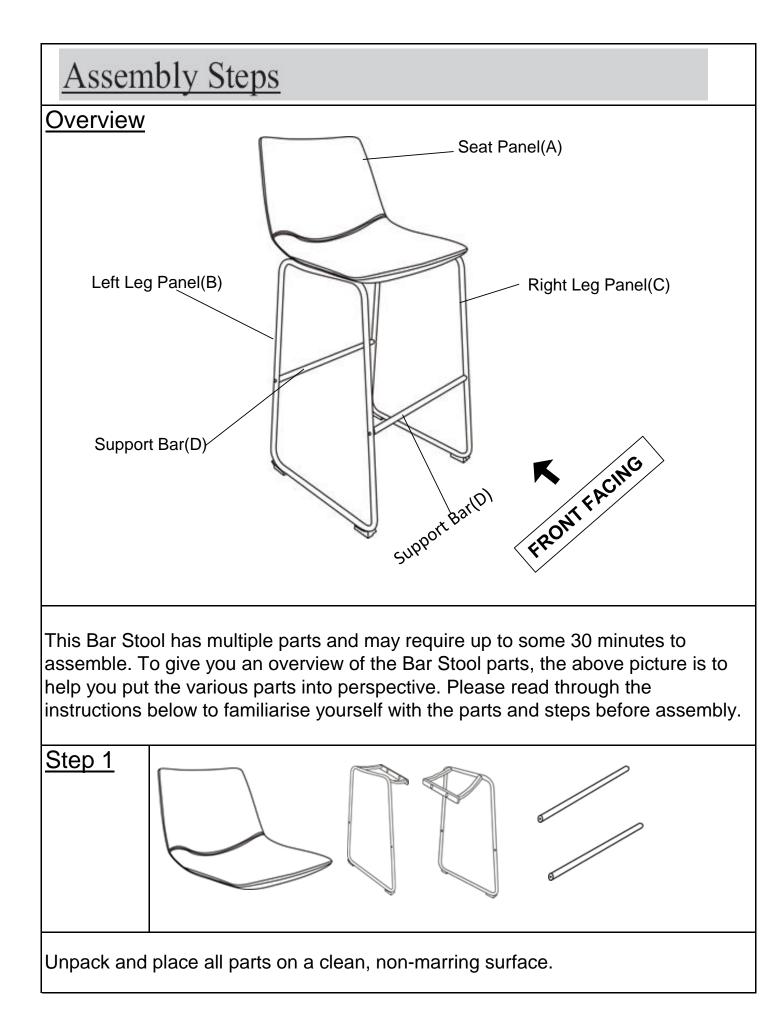

| Parts List |         |                          |     |
|------------|---------|--------------------------|-----|
| Label      | Picture | Description              | QTY |
| A          |         | Seat Panel               | 1   |
| В          |         | Left Leg Panel           | 1   |
| С          |         | Right Leg Panel          | 1   |
| D          | 8       | Support Bar              | 2   |
| Hardware   |         |                          |     |
| Label      | Picture | Description              | QTY |
| 1          |         | Short Bolt<br>(M6x14mm)  | 3   |
| 2          |         | Middle Bolt<br>(M6x25mm) | 5   |
| 3          |         | Long Bolt<br>(M6x30mm)   | 5   |







Then place Support Bars(D) between Right Leg Panel(C) and Left Leg Panel(B) as shown in picture above.

Attach Support Bars(D) to Right Leg Panel(C) and Left Leg Panel(B) using Long Bolts(③) with Allen Key(⑥).

Do not fully tighten the Bolts.



## Care & Maintenance