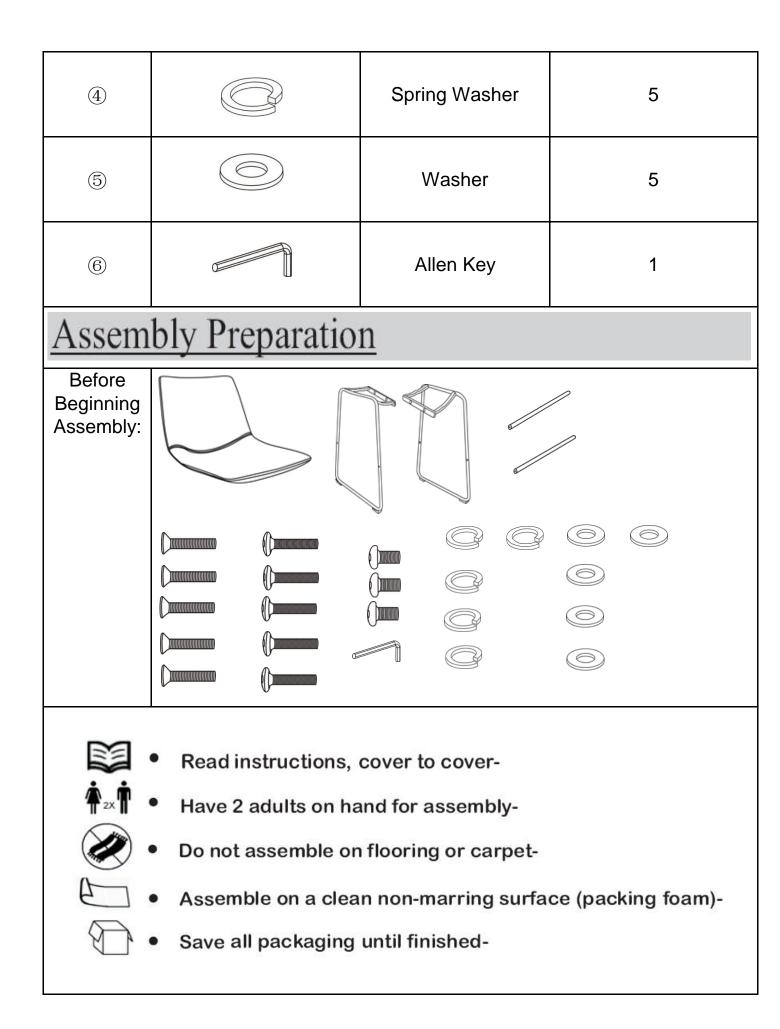

| Parts List |         |                          |     |
|------------|---------|--------------------------|-----|
| Label      | Picture | Description              | QTY |
| A          |         | Seat Panel               | 1   |
| В          |         | Left Leg Panel           | 1   |
| С          |         | Right Leg Panel          | 1   |
| D          | 8       | Support Bar              | 2   |
| Hardware   |         |                          |     |
| Label      | Picture | Description              | QTY |
| 1          |         | Short Bolt<br>(M6x14mm)  | 3   |
| 2          |         | Middle Bolt<br>(M6x25mm) | 5   |
| 3          |         | Long Bolt<br>(M6x30mm)   | 5   |