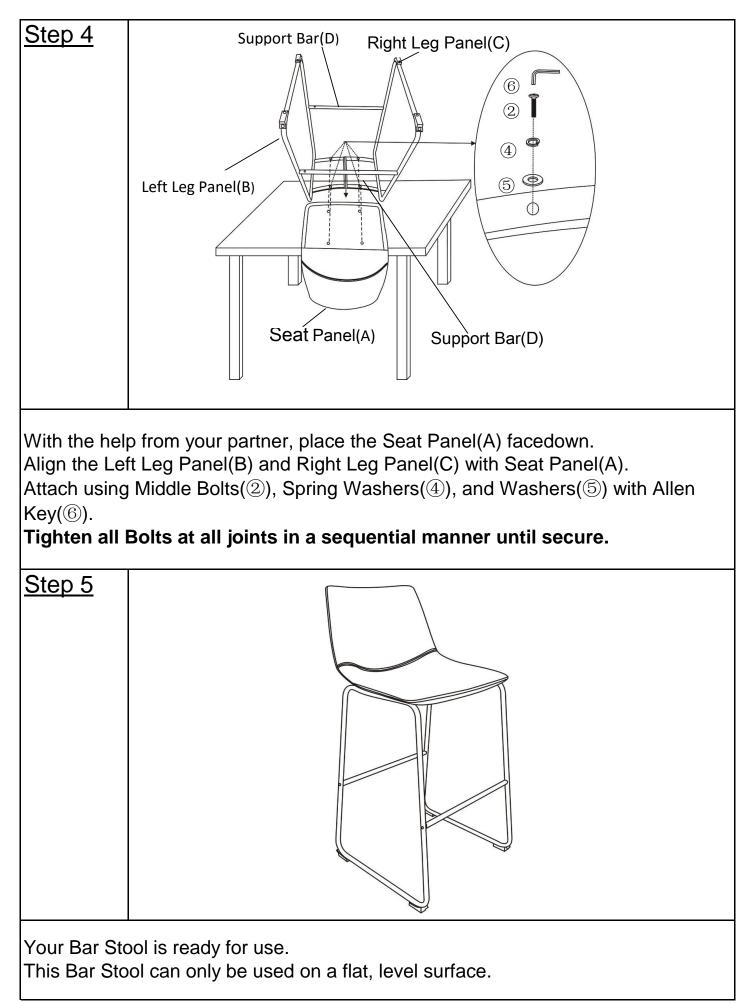

Then place Support Bars(D) between Right Leg Panel(C) and Left Leg Panel(B) as shown in picture above.

Attach Support Bars(D) to Right Leg Panel(C) and Left Leg Panel(B) using Long Bolts(③) with Allen Key(⑥).

Do not fully tighten the Bolts.