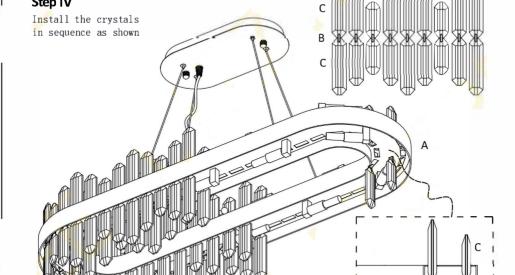

B:Metal Pins

C:Crystals (3 sizes)

#### Step II

Install mounting bracket on ceiling, connect wires.

Put on G9 bulbs and power-on test.

Then cover the ceiling canopy on mounting bracket, fix it with decorative nuts.

Step IV

Adjust the length of hanging chains and wires as needed, and level the lamp frame.