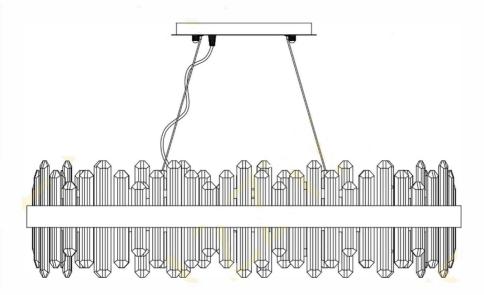

#### Step II

Install mounting bracket on ceiling, connect wires.

Put on G9 bulbs and power-on test.

Then cover the ceiling canopy on mounting bracket, fix it with decorative nuts.

Step IV

Adjust the length of hanging chains and wires as needed, and level the lamp frame.

#### **NOTES:**

The diagram is only for reference installation method of ceiling plate, please install according to the actual ceiling situation.

If you don't need such a long chain, please cut it appropriately short before hanging it. If you want to increase the length of the hanging chain and wires, please purchase eligible wires and hanging chains that meet the standards and replace and install it by professional electricians.