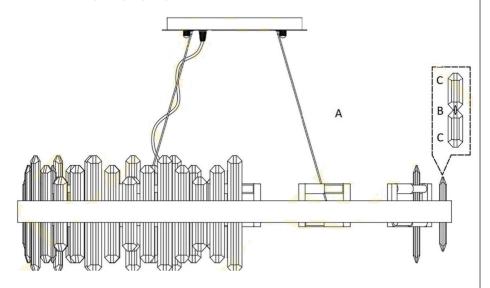

# **PACKING CONTENTS**

The main accessories are listed below all fragile or easily lost parts (including during transportation and installation) have spare parts, please rest assured of installation

A:Lamp Frame

B:Metal Pins

C:Crystals (3 sizes)