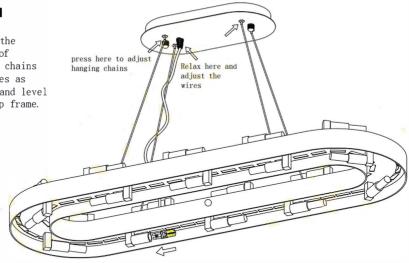

#### Step II

Install mounting bracket on ceiling, connect wires.

Put on G9 bulbs and power-on test.

Then cover the ceiling canopy on mounting bracket, fix it with decorative nuts.

Step IV

Adjust the length of hanging chains and wires as needed, and level the lamp frame.

#### **NOTES:**

The diagram is only for reference installation method of ceiling plate, please install according to the actual ceiling situation.

If you don't need such a long chain, please cut it appropriately short before hanging it. If you want to increase the length of the hanging chain and wires, please purchase eligible wires and hanging chains that meet the standards and replace and install it by professional electricians.