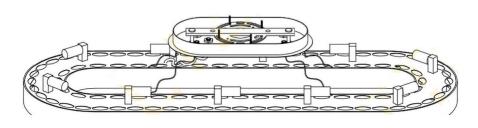

#### Step II

Install mounting bracket on ceiling, connect wires.

Put on G9 bulbs and power-on test.

Then cover the ceiling canopy on mounting bracket, fix it with decorative nuts.

Step IV

Adjust the length of hanging chains and wires as needed, and level the lamp frame.

#### **NOTES:**

The diagram is only for reference installation method of ceiling plate, please install according to the actual ceiling situation.

If you don't need such a long chain, please cut it appropriately short before hanging it. If you want to increase the length of the hanging chain and wires, please purchase eligible wires and hanging chains that meet the standards and replace and install it by professional electricians.