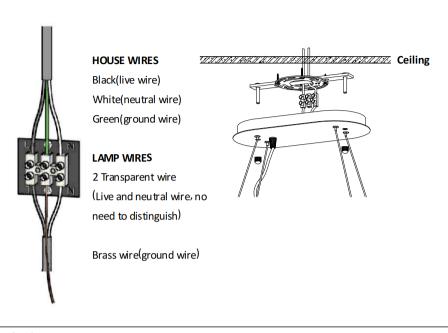

#### Step II

Install mounting bracket on ceiling, connect wires.

Put on G9 bulbs and power-on test.

Then cover the ceiling canopy on mounting bracket, fix it with decorative nuts.

Step IV

Adjust the length of hanging chains and wires as needed, and level the lamp frame.

**WARINING:** Never connect ground wire to black or white power supply wires.

please make sure shut off the main electrical supply before installation.