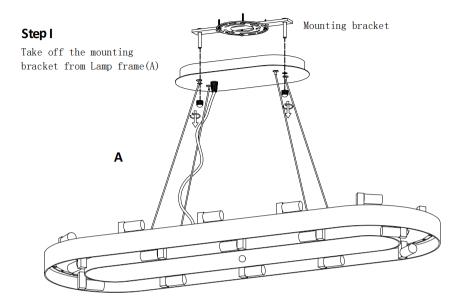

# **INSTALLATION STEPS**

#### Step II

Install mounting bracket on ceiling, connect wires.

Put on G9 bulbs and power-on test.

Then cover the ceiling canopy on mounting bracket, fix it with decorative nuts.

Step IV

Adjust the length of hanging chains and wires as needed, and level the lamp frame.