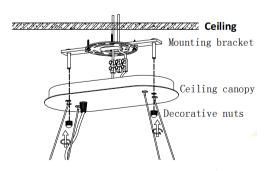

#### Step II

Install mounting bracket on ceiling, connect wires.

Put on G9 bulbs and power-on test.

Then cover the ceiling canopy on mounting bracket, fix it with decorative nuts.

Step IV

Adjust the length of hanging chains and wires as needed, and level the lamp frame.

#### **NOTES:**

The diagram is only for reference installation method of ceiling plate, please install according to the actual ceiling situation.

If you don't need such a long chain, please cut it appropriately short before hanging it. If you want to increase the length of the hanging chain and wires, please purchase eligible wires and hanging chains that meet the standards and replace and install it by professional electricians.