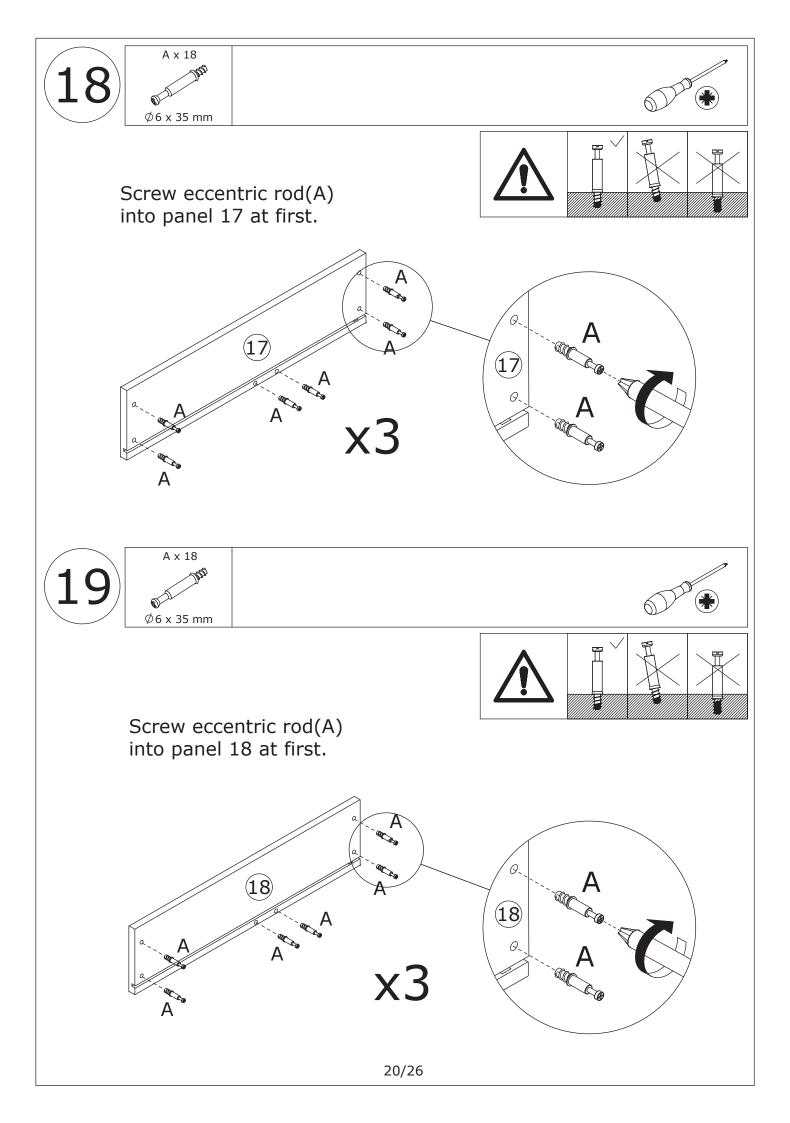

step of the instructions carefully.

#### IMPORTANT !

It is important that any product which is assembled using any kind of screw is re-tightened 2 weeks after assembly, and once every 3 months - in order to assure stability through-out the lifespan of the product.

For regular maintenance and cleaning of the product, for the frame, please use a rag dipped in neutral detergent to fully wipe it, and then dry it with a clean rag.For glass materials, wipe with a rag dampened with water glass cleaner, and then dry with a dry rag.

Do not use an electric screwdriver, and do not use too much force when installing, because the board is easy to break.





Place heaviest items in the lowest drawers.

This is a permanent label. Do not remove!

ASSEMBLED BY 2 ADULTS













































# WARRANTY

## WARRANTY CLAIMS

- •There is a 30-day warranty for broken furniture or any other problems that do not work properly. The warranty will start from the date of purchase which must be verified by proof of purchase.
- •Before making a claim, we may be able to answer your query, simply call us. Please leave your purchase order number, along with some details of the problem, if you want a replacement part. We will arrange within 48 hours. If there is out of stock, we will reply with a shipping date.
- •The product must be used in accordance with the instructions provided. For health reasons.
- •For other reasons, if the furniture needs to be returned, it must be cleaned and dried and operated within 30 days of receipt.

# **Type of Warranty Claim**

- •Failure to fol