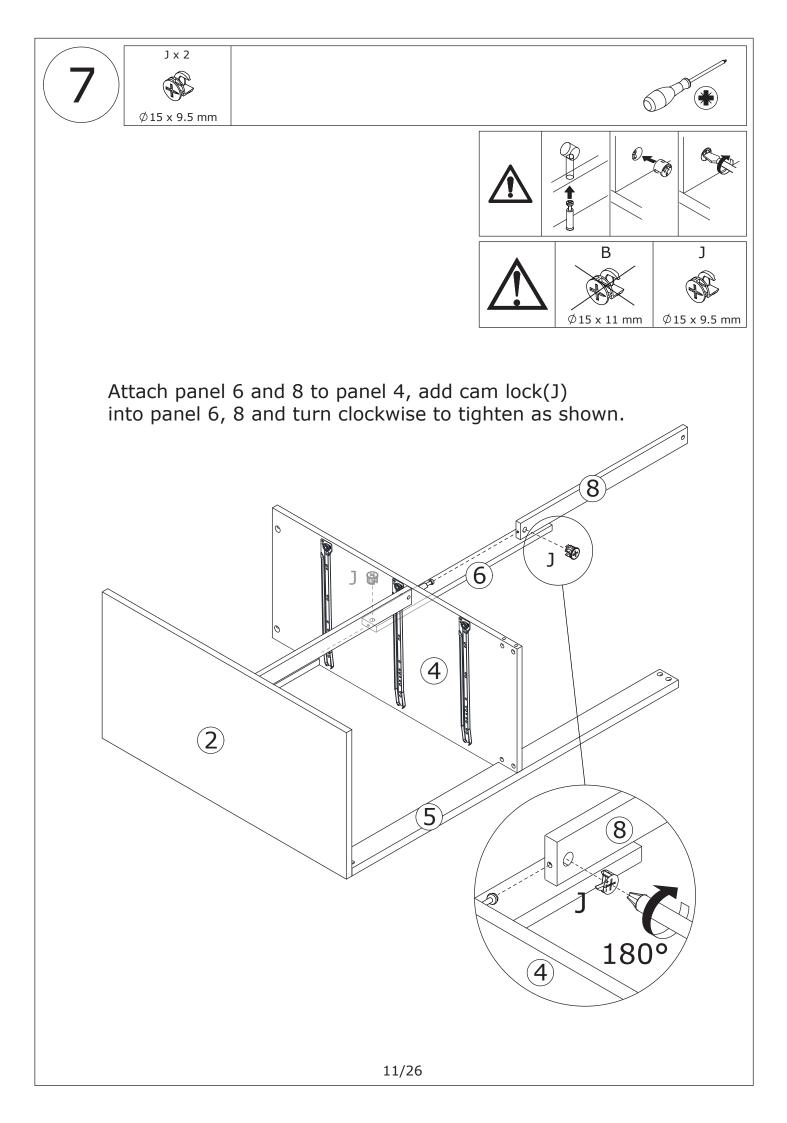

ad and follow each step of the instructions carefully.

#### IMPORTANT !

It is important that any product which is assembled using any kind of screw is re-tightened 2 weeks after assembly, and once every 3 months - in order to assure stability through-out the lifespan of the product.

For regular maintenance and cleaning of the product, for the frame, please use a rag dipped in neutral detergent to fully wipe it, and then dry it with a clean rag.For glass materials, wipe with a rag dampened with water glass cleaner, and then dry with a dry rag.

Do not use an electric screwdriver, and do not use too much force when installing, because the board is easy to break.





Place heaviest items in the lowest drawers.

This is a permanent label. Do not remove!

ASSEMBLED BY 2 ADULTS













































# WARRANTY

## WARRANTY CLAIMS

- •There is a 30-day warranty for broken furniture or any other problems that do not work properly. The warranty will start from the date of purchase which must be verified by proof of purchase.
- •Before making a claim, we may be able to answer your query, simply call us. Please leave your purchase order number, along with some details of the problem, if you want a replacement part. We will arrange within 48 hours. If there is out of stock, we will reply with a shipping date.
- •The product must be used in accordance with the instructions provided. For health reasons.
- •For other reasons, if the furniture needs to be returned, it must be cleaned and dried and operated within 30 days of receipt.

# **Type of Warranty Claim**