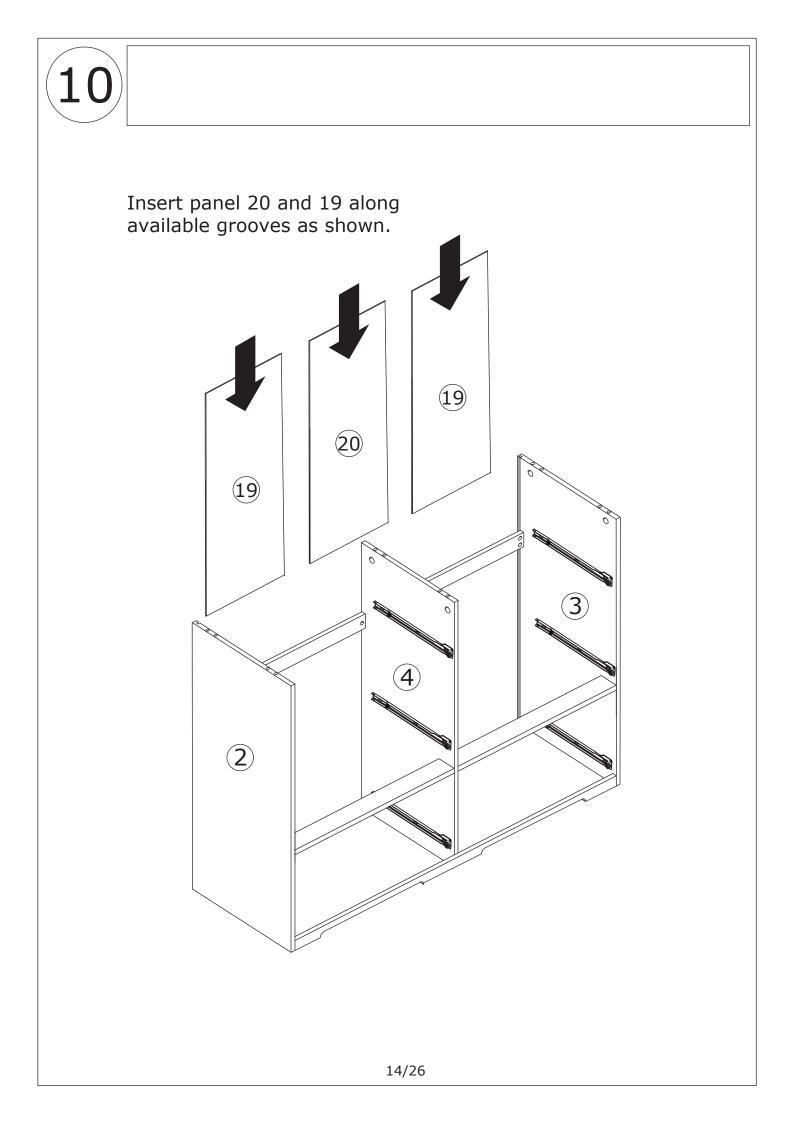

Do not use an electric screwdriver, and do not use too much force when installing, because the board is easy to break.

Place heaviest items in the lowest drawers.

This is a permanent label. Do not remove!