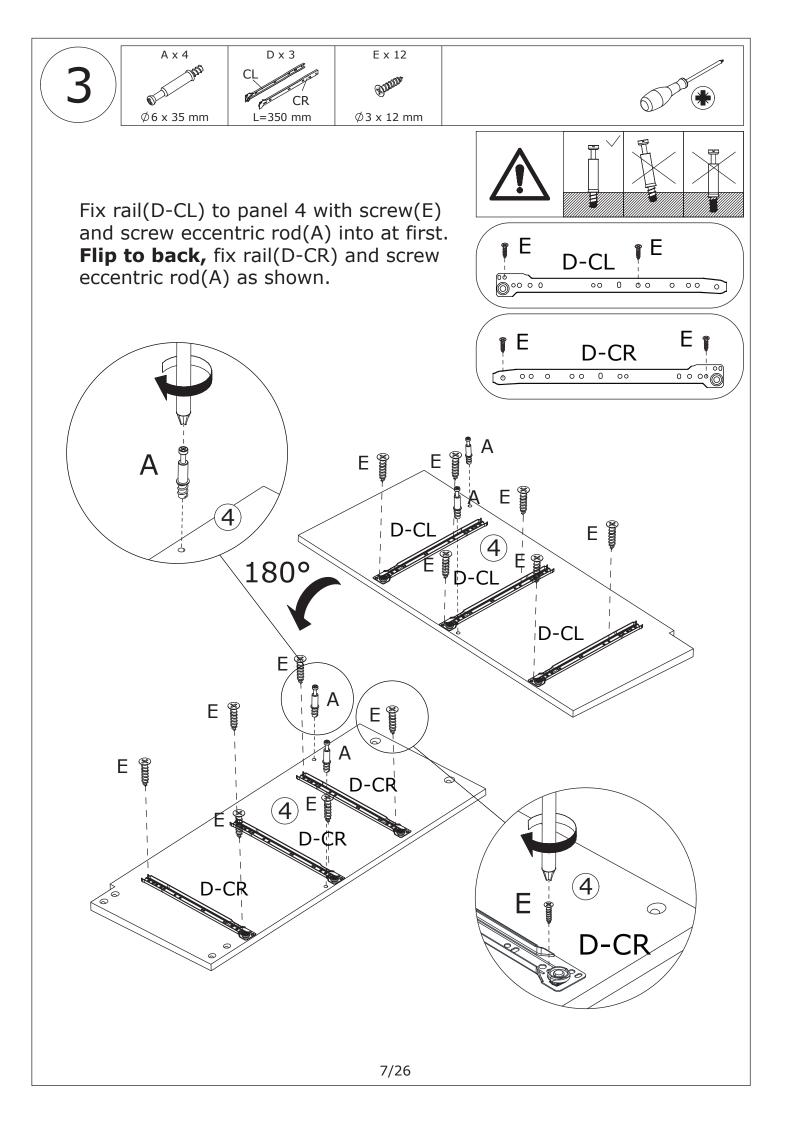

lease read and follow each step of the instructions carefully.

#### IMPORTANT !

It is important that any product which is assembled using any kind of screw is re-tightened 2 weeks after assembly, and once every 3 months - in order to assure stability through-out the lifespan of the product.

For regular maintenance and cleaning of the product, for the frame, please use a rag dipped in neutral detergent to fully wipe it, and then dry it with a clean rag.For glass materials, wipe with a rag dampened with water glass cleaner, and then dry with a dry rag.

Do not use an electric screwdriver, and do not use too much force when installing, because the board is easy to break.





Place heaviest items in the lowest drawers.

This is a permanent label. Do not remove!

ASSEMBLED BY 2 ADULTS













































# WARRANTY

## WARRANTY CLAIMS

- •There is a 30-day warranty for broken furniture or any other problems that do not work properly. The warranty will start from the date of purchase which must be verified by proof of purchase.
- •Before making a claim, we may be able to answer your query, simply call us. Please leave your purchase order number, along with some details of the problem, if you want a replacement part. We will arrange within 48 hours. If there is out of stock, we will reply with a shipping date.
- •The product must be used in accordance with the instructions provided. For health reasons.
- •For other reasons, if the furniture needs to be returned, it must be cleaned and dried and operated within 30 days of receipt.

# **Type of Warranty