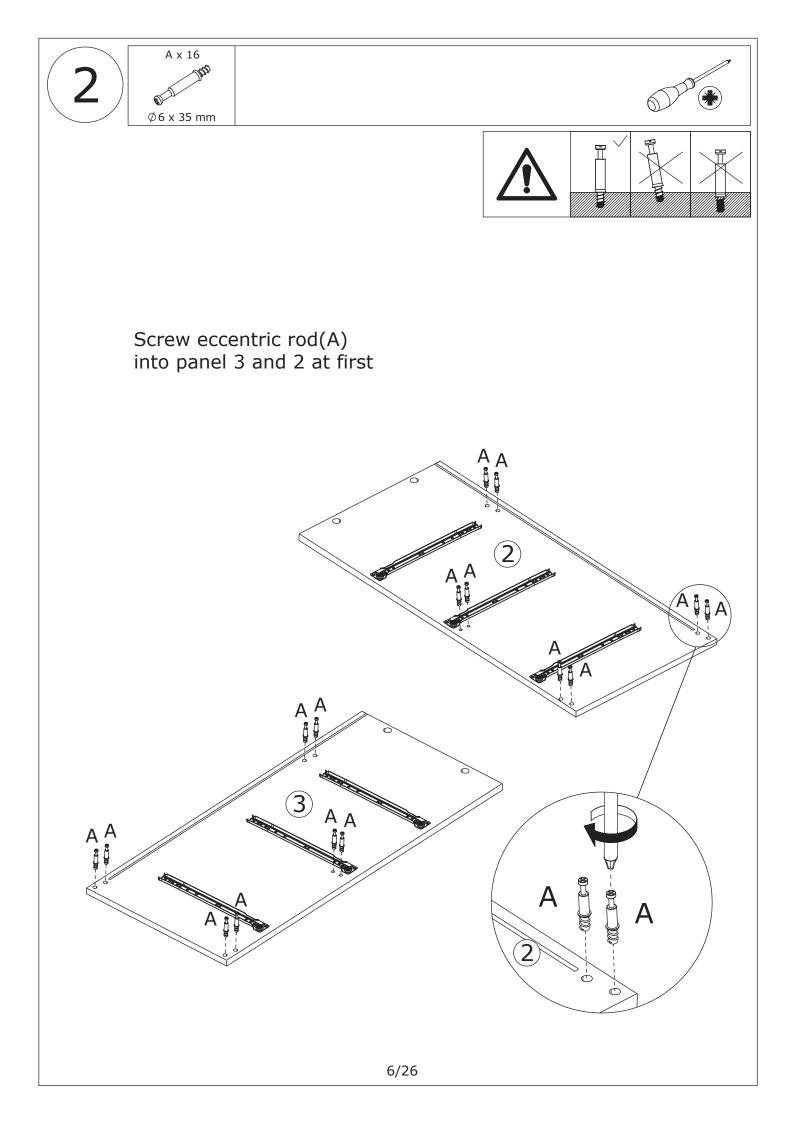

Please read and follow each step of the instructions carefully.

#### IMPORTANT !

It is important that any product which is assembled using any kind of screw is re-tightened 2 weeks after assembly, and once every 3 months - in order to assure stability through-out the lifespan of the product.

For regular maintenance and cleaning of the product, for the frame, please use a rag dipped in neutral detergent to fully wipe it, and then dry it with a clean rag.For glass materials, wipe with a rag dampened with water glass cleaner, and then dry with a dry rag.

Do not use an electric screwdriver, and do not use too much force when installing, because the board is easy to break.





Place heaviest items in the lowest drawers.

This is a permanent label. Do not remove!

ASSEMBLED BY 2 ADULTS













































# WARRANTY

## WARRANTY CLAIMS

- •There is a 30-day warranty for broken furniture or any other problems that do not work properly. The warranty will start from the date of purchase which must be verified by proof of purchase.
- •Before making a claim, we may be able to answer your query, simply call us. Please leave your purchase order number, along with some details of the problem, if you want a replacement part. We will arrange within 48 hours. If there is out of stock, we will reply with a shipping date.
- •The product must be used in accordance with the instructions provided. For health reasons.
- •For other reasons, if the furniture needs to be returned, it must be cleaned and dried and operated within 30 days of receipt.

# **Type of Warrant