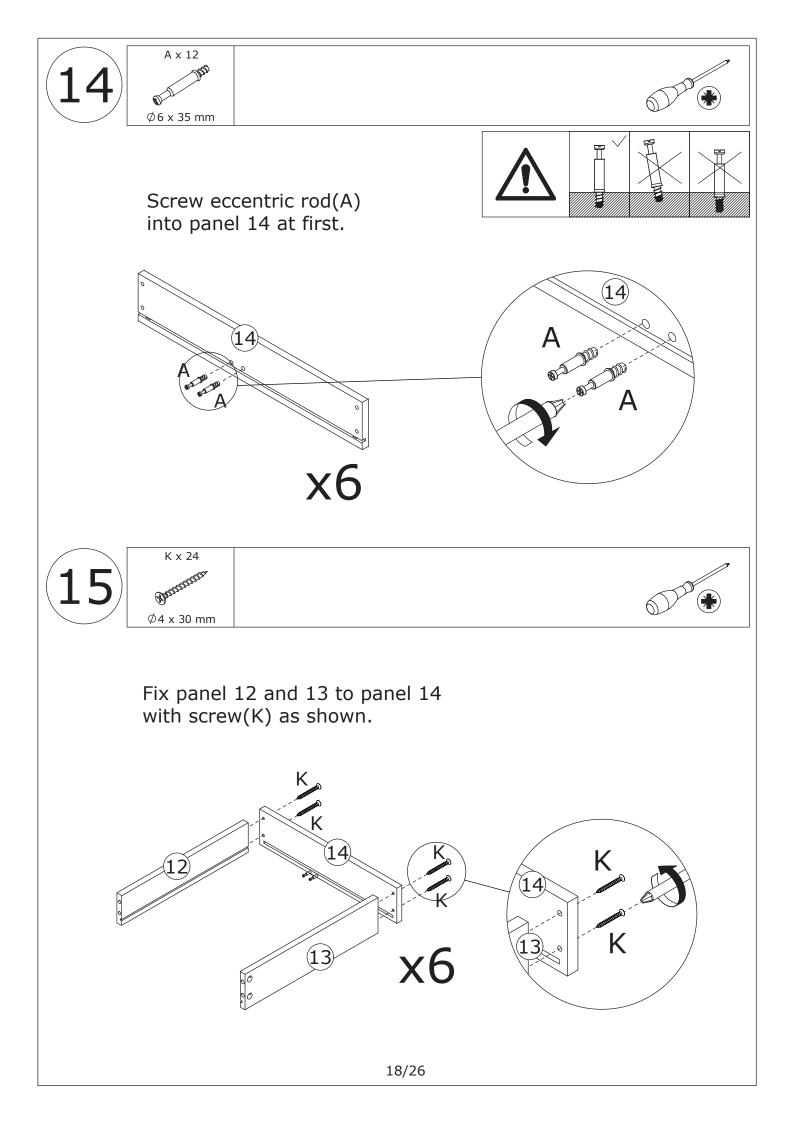

each step of the instructions carefully.

#### IMPORTANT !

It is important that any product which is assembled using any kind of screw is re-tightened 2 weeks after assembly, and once every 3 months - in order to assure stability through-out the lifespan of the product.

For regular maintenance and cleaning of the product, for the frame, please use a rag dipped in neutral detergent to fully wipe it, and then dry it with a clean rag.For glass materials, wipe with a rag dampened with water glass cleaner, and then dry with a dry rag.

Do not use an electric screwdriver, and do not use too much force when installing, because the board is easy to break.





Place heaviest items in the lowest drawers.

This is a permanent label. Do not remove!

ASSEMBLED BY 2 ADULTS













































# WARRANTY

## WARRANTY CLAIMS

- •There is a 30-day warranty for broken furniture or any other problems that do not work properly. The warranty will start from the date of purchase which must be verified by proof of purchase.
- •Before making a claim, we may be able to answer your query, simply call us. Please leave your purchase order number, along with some details of the problem, if you want a replacement part. We will arrange within 48 hours. If there is out of stock, we will reply with a shipping date.
- •The product must be used in accordance with the instructions provided. For health reasons.
- •For other reasons, if the furniture needs to be returned, it must be cleaned and dried and operated within 30 days of receipt.

# **Type of Warranty Claim**

- •Failure to