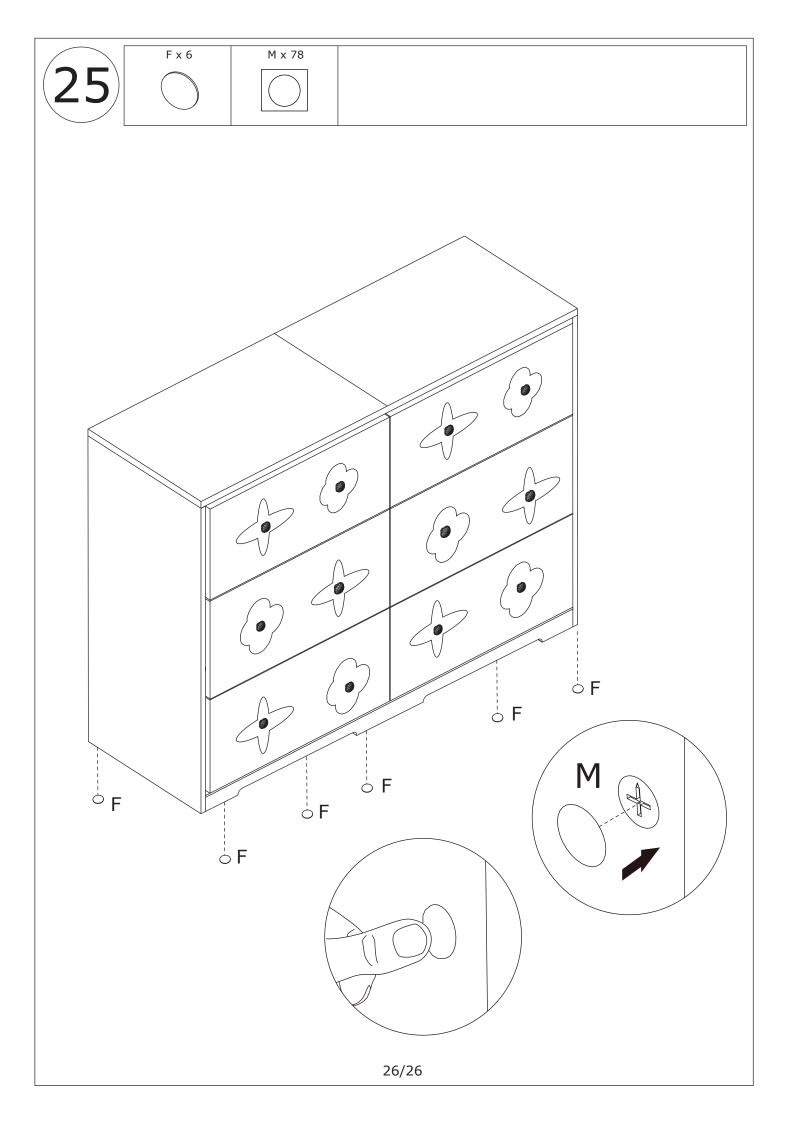

instructions carefully.

#### IMPORTANT !

It is important that any product which is assembled using any kind of screw is re-tightened 2 weeks after assembly, and once every 3 months - in order to assure stability through-out the lifespan of the product.

For regular maintenance and cleaning of the product, for the frame, please use a rag dipped in neutral detergent to fully wipe it, and then dry it with a clean rag.For glass materials, wipe with a rag dampened with water glass cleaner, and then dry with a dry rag.

Do not use an electric screwdriver, and do not use too much force when installing, because the board is easy to break.





Place heaviest items in the lowest drawers.

This is a permanent label. Do not remove!

ASSEMBLED BY 2 ADULTS













































# WARRANTY

## WARRANTY CLAIMS

- •There is a 30-day warranty for broken furniture or any other problems that do not work properly. The warranty will start from the date of purchase which must be verified by proof of purchase.
- •Before making a claim, we may be able to answer your query, simply call us. Please leave your purchase order number, along with some details of the problem, if you want a replacement part. We will arrange within 48 hours. If there is out of stock, we will reply with a shipping date.
- •The product must be used in accordance with the instructions provided. For health reasons.
- •For other reasons, if the furniture needs to be returned, it must be cleaned and dried and operated within 30 days of receipt.

# **Type of Warranty Claim**

- •Failure to follow the furn