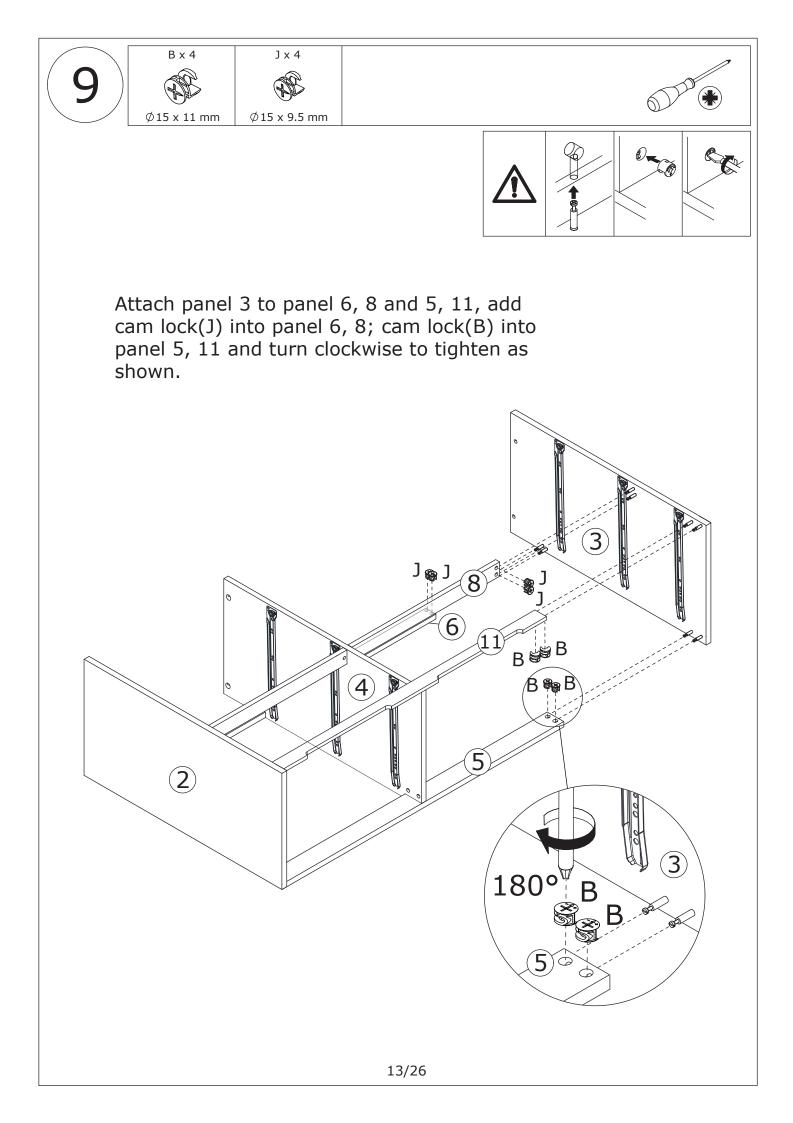

nd follow each step of the instructions carefully.

#### IMPORTANT !

It is important that any product which is assembled using any kind of screw is re-tightened 2 weeks after assembly, and once every 3 months - in order to assure stability through-out the lifespan of the product.

For regular maintenance and cleaning of the product, for the frame, please use a rag dipped in neutral detergent to fully wipe it, and then dry it with a clean rag.For glass materials, wipe with a rag dampened with water glass cleaner, and then dry with a dry rag.

Do not use an electric screwdriver, and do not use too much force when installing, because the board is easy to break.





Place heaviest items in the lowest drawers.

This is a permanent label. Do not remove!

ASSEMBLED BY 2 ADULTS













































# WARRANTY

## WARRANTY CLAIMS

- •There is a 30-day warranty for broken furniture or any other problems that do not work properly. The warranty will start from the date of purchase which must be verified by proof of purchase.
- •Before making a claim, we may be able to answer your query, simply call us. Please leave your purchase order number, along with some details of the problem, if you want a replacement part. We will arrange within 48 hours. If there is out of stock, we will reply with a shipping date.
- •The product must be used in accordance with the instructions provided. For health reasons.
- •For other reasons, if the furniture needs to be returned, it must be cleaned and dried and operated within 30 days of receipt.

# **Type of Warranty Claim**

- •