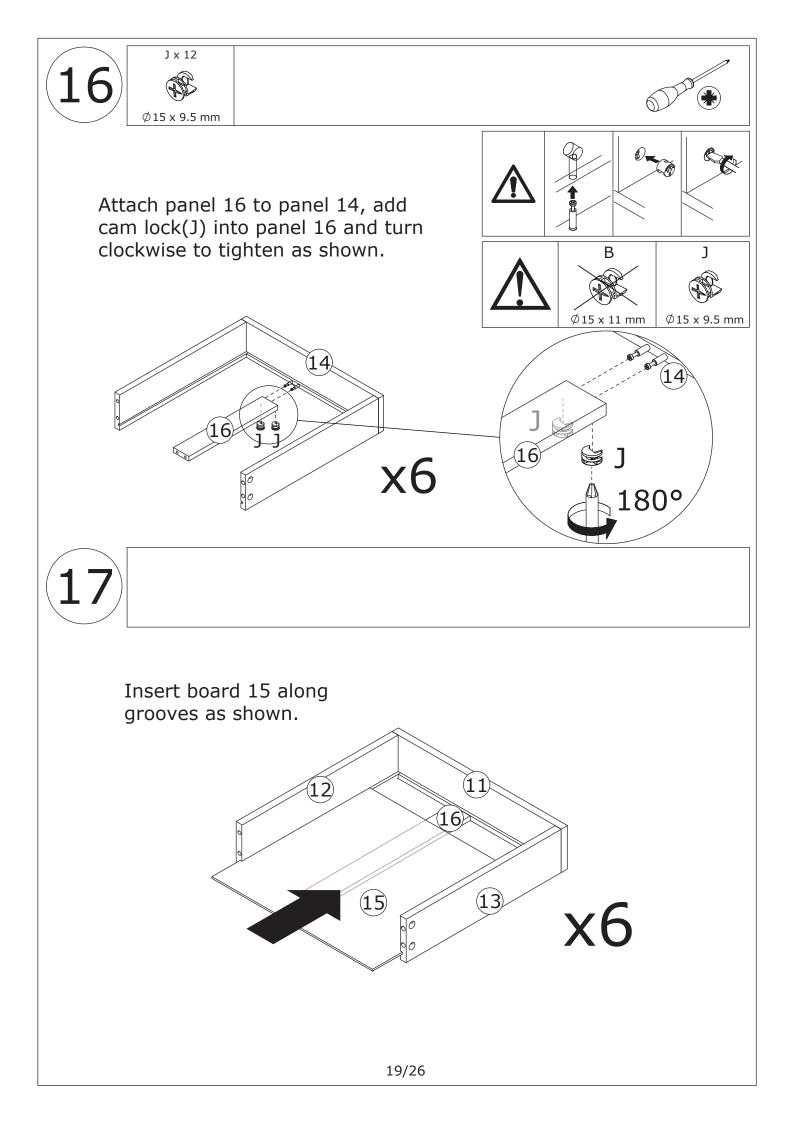

ch step of the instructions carefully.

#### IMPORTANT !

It is important that any product which is assembled using any kind of screw is re-tightened 2 weeks after assembly, and once every 3 months - in order to assure stability through-out the lifespan of the product.

For regular maintenance and cleaning of the product, for the frame, please use a rag dipped in neutral detergent to fully wipe it, and then dry it with a clean rag.For glass materials, wipe with a rag dampened with water glass cleaner, and then dry with a dry rag.

Do not use an electric screwdriver, and do not use too much force when installing, because the board is easy to break.





Place heaviest items in the lowest drawers.

This is a permanent label. Do not remove!

ASSEMBLED BY 2 ADULTS













































# WARRANTY

## WARRANTY CLAIMS

- •There is a 30-day warranty for broken furniture or any other problems that do not work properly. The warranty will start from the date of purchase which must be verified by proof of purchase.
- •Before making a claim, we may be able to answer your query, simply call us. Please leave your purchase order number, along with some details of the problem, if you want a replacement part. We will arrange within 48 hours. If there is out of stock, we will reply with a shipping date.
- •The product must be used in accordance with the instructions provided. For health reasons.
- •For other reasons, if the furniture needs to be returned, it must be cleaned and dried and operated within 30 days of receipt.

# **Type of Warranty Claim**

- •Failure to f