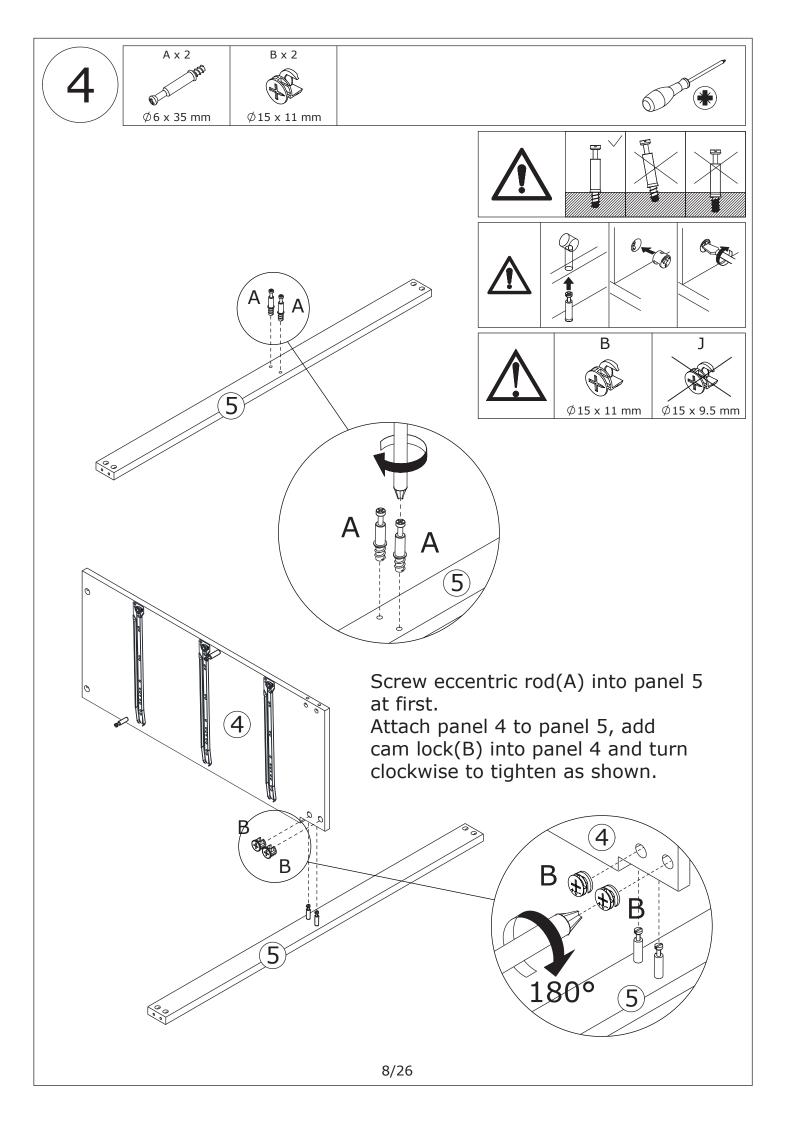

ase read and follow each step of the instructions carefully.

#### IMPORTANT !

It is important that any product which is assembled using any kind of screw is re-tightened 2 weeks after assembly, and once every 3 months - in order to assure stability through-out the lifespan of the product.

For regular maintenance and cleaning of the product, for the frame, please use a rag dipped in neutral detergent to fully wipe it, and then dry it with a clean rag.For glass materials, wipe with a rag dampened with water glass cleaner, and then dry with a dry rag.

Do not use an electric screwdriver, and do not use too much force when installing, because the board is easy to break.





Place heaviest items in the lowest drawers.

This is a permanent label. Do not remove!

ASSEMBLED BY 2 ADULTS













































# WARRANTY

## WARRANTY CLAIMS

- •There is a 30-day warranty for broken furniture or any other problems that do not work properly. The warranty will start from the date of purchase which must be verified by proof of purchase.
- •Before making a claim, we may be able to answer your query, simply call us. Please leave your purchase order number, along with some details of the problem, if you want a replacement part. We will arrange within 48 hours. If there is out of stock, we will reply with a shipping date.
- •The product must be used in accordance with the instructions provided. For health reasons.
- •For other reasons, if the furniture needs to be returned, it must be cleaned and dried and operated within 30 days of receipt.

# **Type of Warranty Cl