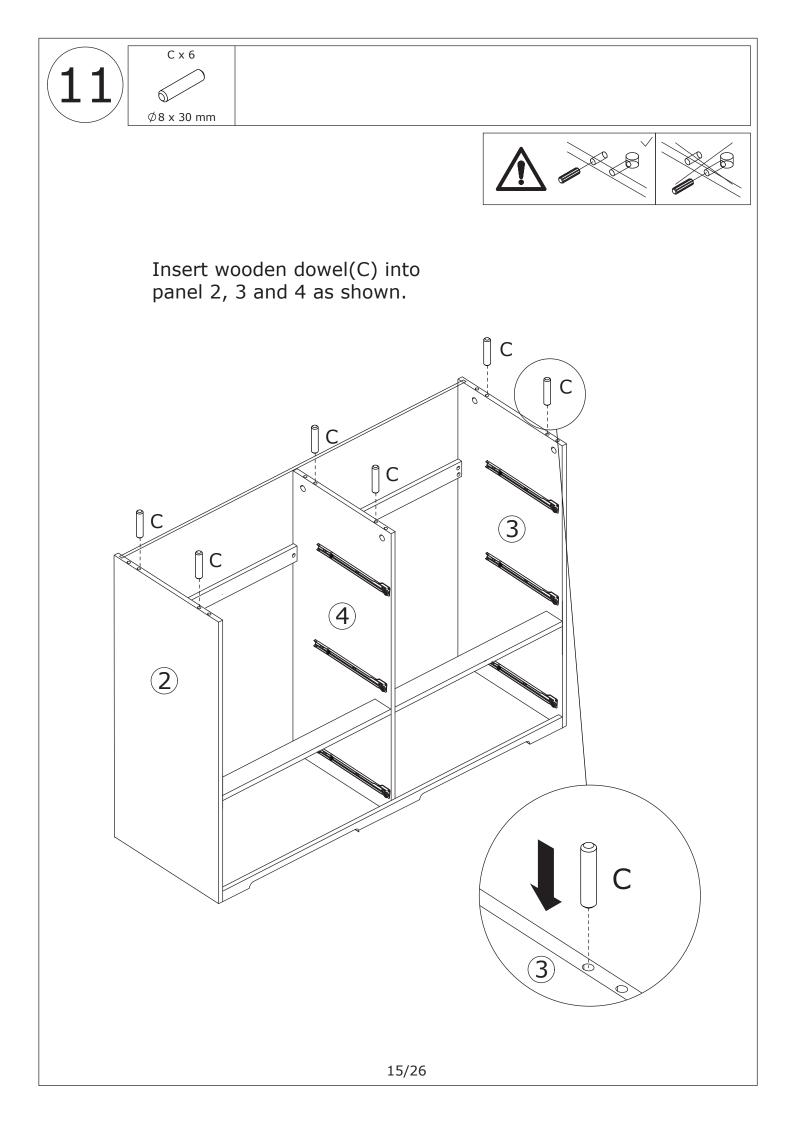

Do not use an electric screwdriver, and do not use too much force when installing, because the board is easy to break.

Place heaviest items in the lowest drawers.

This is a permanent label. Do not remove!