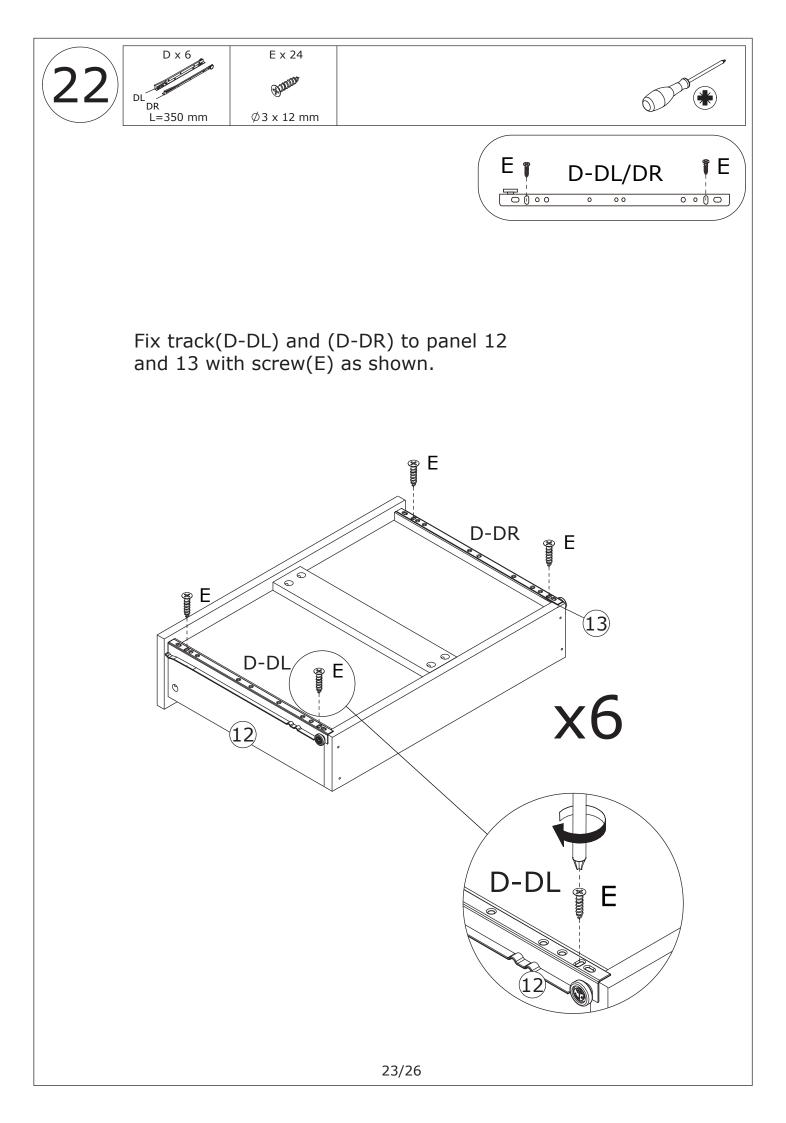

of the instructions carefully.

#### IMPORTANT !

It is important that any product which is assembled using any kind of screw is re-tightened 2 weeks after assembly, and once every 3 months - in order to assure stability through-out the lifespan of the product.

For regular maintenance and cleaning of the product, for the frame, please use a rag dipped in neutral detergent to fully wipe it, and then dry it with a clean rag.For glass materials, wipe with a rag dampened with water glass cleaner, and then dry with a dry rag.

Do not use an electric screwdriver, and do not use too much force when installing, because the board is easy to break.





Place heaviest items in the lowest drawers.

This is a permanent label. Do not remove!

ASSEMBLED BY 2 ADULTS













































# WARRANTY

## WARRANTY CLAIMS

- •There is a 30-day warranty for broken furniture or any other problems that do not work properly. The warranty will start from the date of purchase which must be verified by proof of purchase.
- •Before making a claim, we may be able to answer your query, simply call us. Please leave your purchase order number, along with some details of the problem, if you want a replacement part. We will arrange within 48 hours. If there is out of stock, we will reply with a shipping date.
- •The product must be used in accordance with the instructions provided. For health reasons.
- •For other reasons, if the furniture needs to be returned, it must be cleaned and dried and operated within 30 days of receipt.

# **Type of Warranty Claim**

- •Failure to follow th