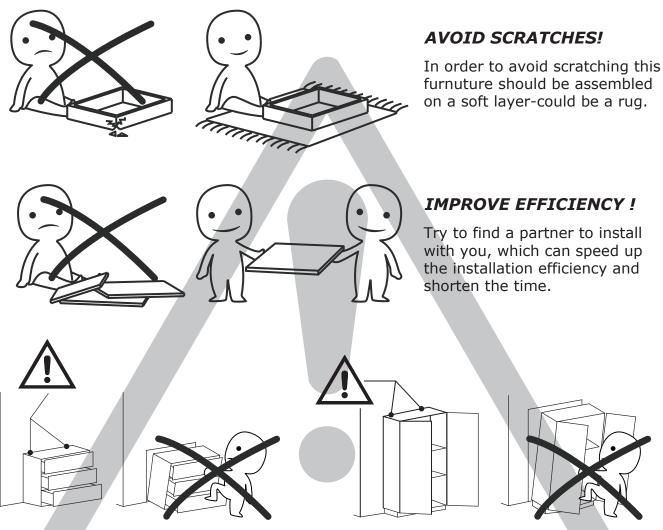

Do not use an electric screwdriver, and do not use too much force when installing, because the board is easy to break.

Place heaviest items in the lowest drawers.

This is a permanent label. Do not remove!

ASSEMBLED BY 2 ADULTS