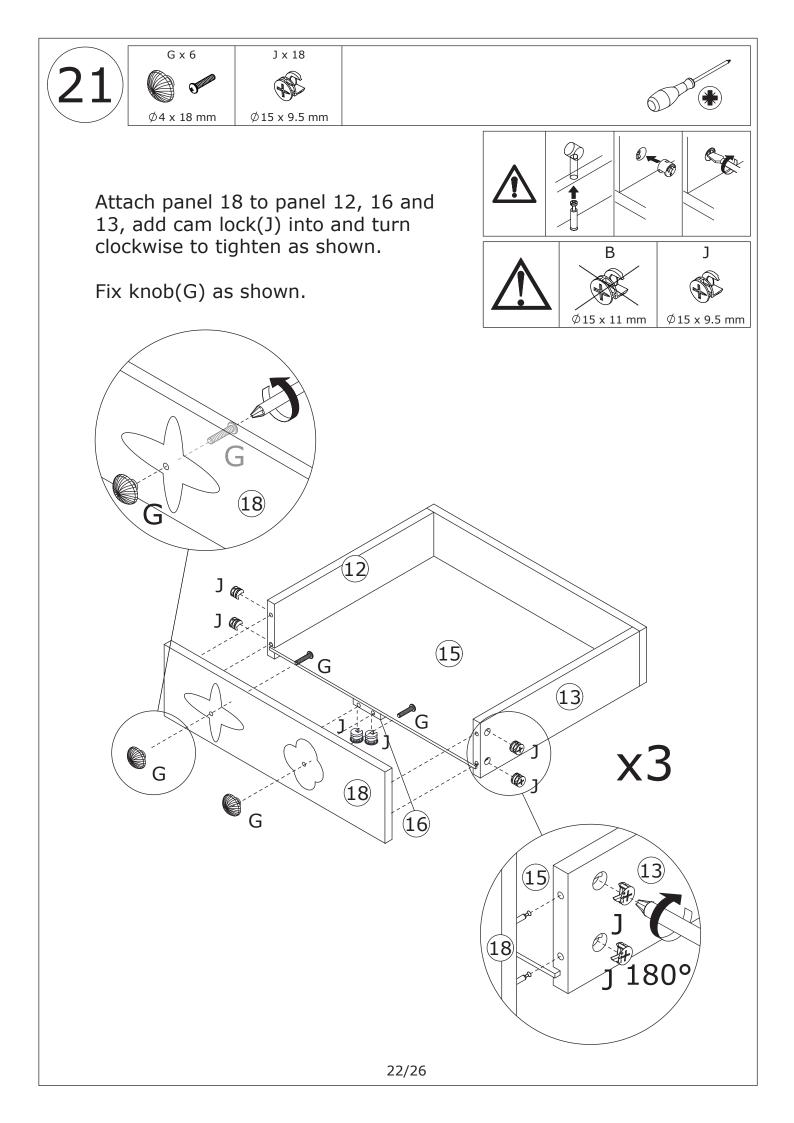

p of the instructions carefully.

#### IMPORTANT !

It is important that any product which is assembled using any kind of screw is re-tightened 2 weeks after assembly, and once every 3 months - in order to assure stability through-out the lifespan of the product.

For regular maintenance and cleaning of the product, for the frame, please use a rag dipped in neutral detergent to fully wipe it, and then dry it with a clean rag.For glass materials, wipe with a rag dampened with water glass cleaner, and then dry with a dry rag.

Do not use an electric screwdriver, and do not use too much force when installing, because the board is easy to break.





Place heaviest items in the lowest drawers.

This is a permanent label. Do not remove!

ASSEMBLED BY 2 ADULTS













































# WARRANTY

## WARRANTY CLAIMS

- •There is a 30-day warranty for broken furniture or any other problems that do not work properly. The warranty will start from the date of purchase which must be verified by proof of purchase.
- •Before making a claim, we may be able to answer your query, simply call us. Please leave your purchase order number, along with some details of the problem, if you want a replacement part. We will arrange within 48 hours. If there is out of stock, we will reply with a shipping date.
- •The product must be used in accordance with the instructions provided. For health reasons.
- •For other reasons, if the furniture needs to be returned, it must be cleaned and dried and operated within 30 days of receipt.

# **Type of Warranty Claim**

- •Failure to follow