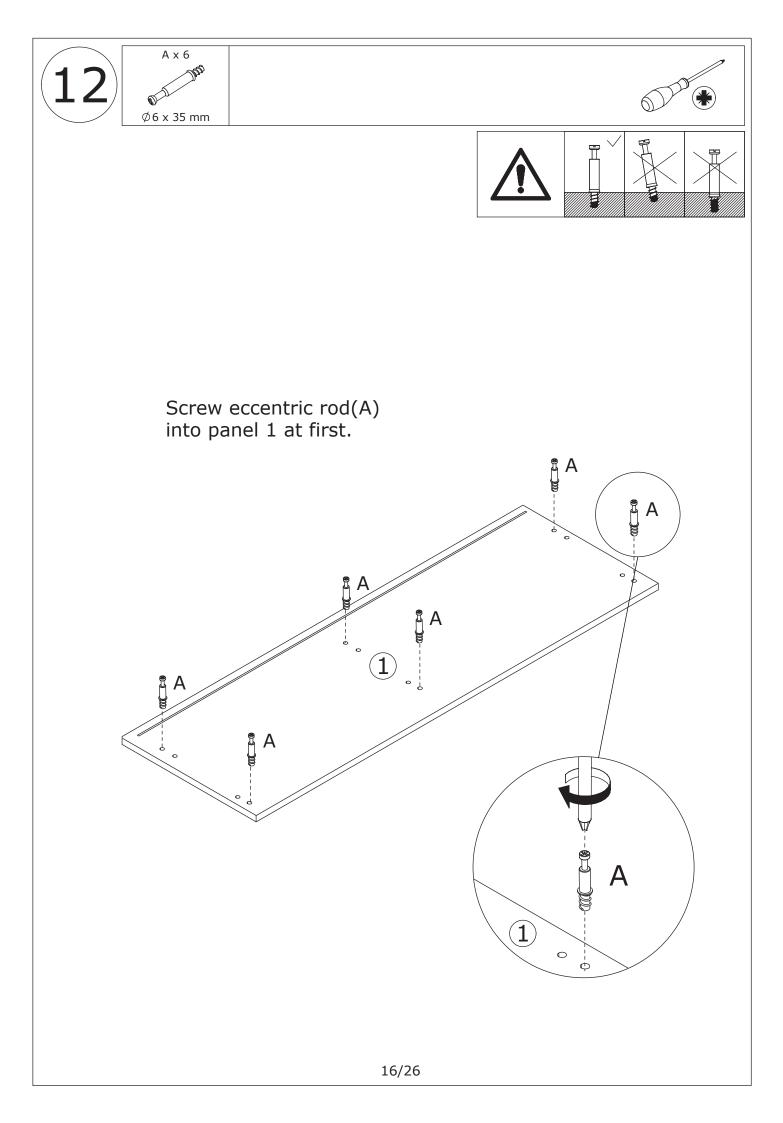

Do not use an electric screwdriver, and do not use too much force when installing, because the board is easy to break.

Place heaviest items in the lowest drawers.

This is a permanent label. Do not remove!