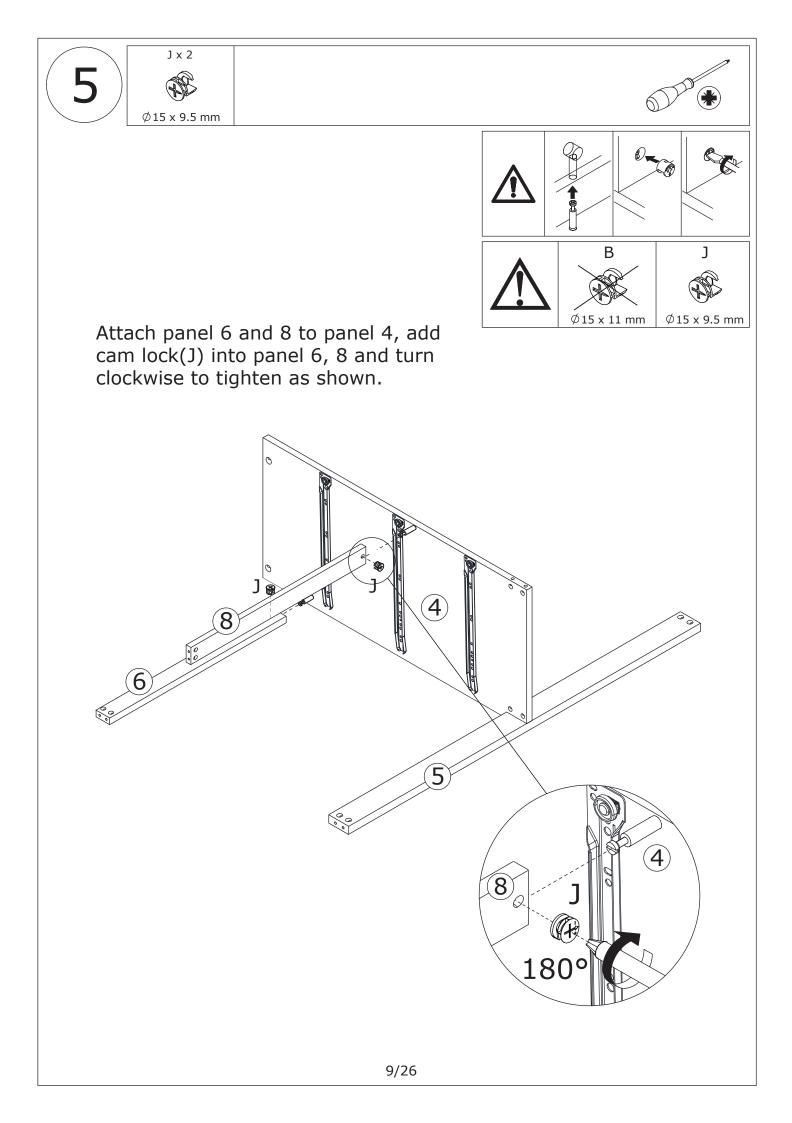

e read and follow each step of the instructions carefully.

#### IMPORTANT !

It is important that any product which is assembled using any kind of screw is re-tightened 2 weeks after assembly, and once every 3 months - in order to assure stability through-out the lifespan of the product.

For regular maintenance and cleaning of the product, for the frame, please use a rag dipped in neutral detergent to fully wipe it, and then dry it with a clean rag.For glass materials, wipe with a rag dampened with water glass cleaner, and then dry with a dry rag.

Do not use an electric screwdriver, and do not use too much force when installing, because the board is easy to break.





Place heaviest items in the lowest drawers.

This is a permanent label. Do not remove!

ASSEMBLED BY 2 ADULTS













































# WARRANTY

## WARRANTY CLAIMS

- •There is a 30-day warranty for broken furniture or any other problems that do not work properly. The warranty will start from the date of purchase which must be verified by proof of purchase.
- •Before making a claim, we may be able to answer your query, simply call us. Please leave your purchase order number, along with some details of the problem, if you want a replacement part. We will arrange within 48 hours. If there is out of stock, we will reply with a shipping date.
- •The product must be used in accordance with the instructions provided. For health reasons.
- •For other reasons, if the furniture needs to be returned, it must be cleaned and dried and operated within 30 days of receipt.

# **Type of Warranty Clai