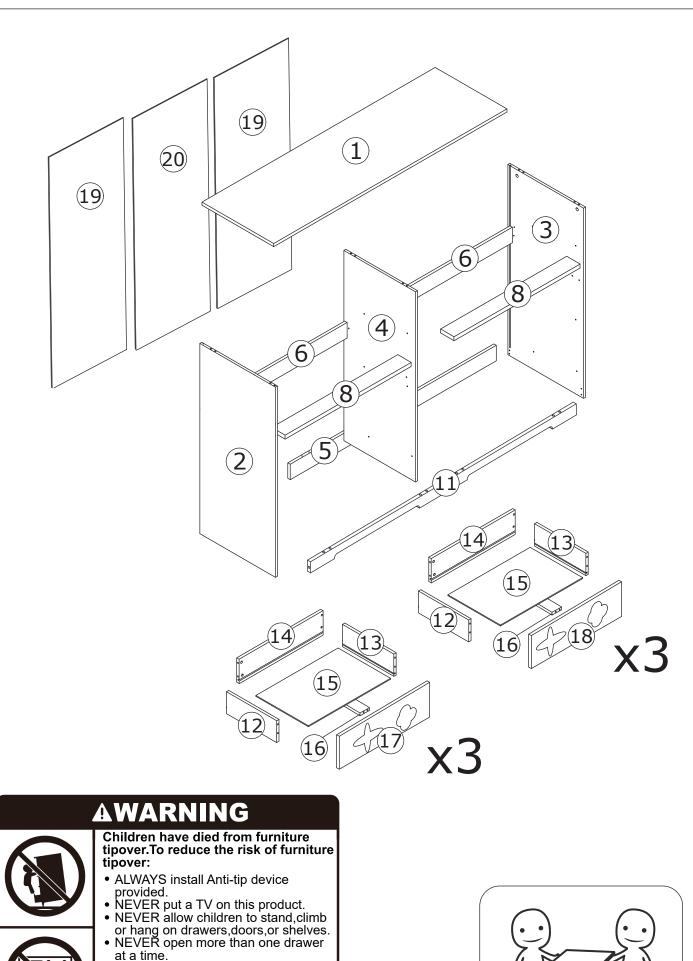

#### ANTI-TOPPLE WARNING !

Overturned furniture can cause serious or fatal crush injuries. To prevent tipping over, be sure to use the wall attachment, if not included with this product. Please purchase the wall attachment that fit your wall. If unsure, seek professional advice. Please read and follow each step of the instructions carefully.

ASSEMBLED BY 2 ADULTS