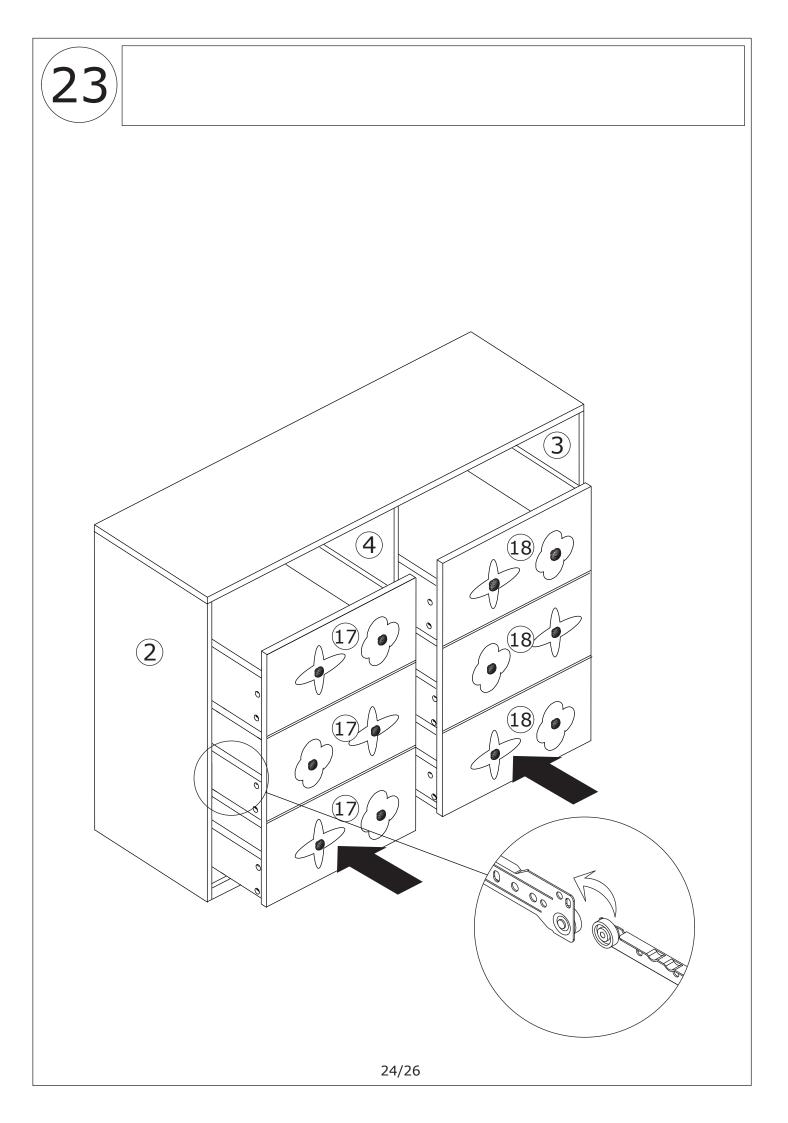

the instructions carefully.

#### IMPORTANT !

It is important that any product which is assembled using any kind of screw is re-tightened 2 weeks after assembly, and once every 3 months - in order to assure stability through-out the lifespan of the product.

For regular maintenance and cleaning of the product, for the frame, please use a rag dipped in neutral detergent to fully wipe it, and then dry it with a clean rag.For glass materials, wipe with a rag dampened with water glass cleaner, and then dry with a dry rag.

Do not use an electric screwdriver, and do not use too much force when installing, because the board is easy to break.





Place heaviest items in the lowest drawers.

This is a permanent label. Do not remove!

ASSEMBLED BY 2 ADULTS













































# WARRANTY

## WARRANTY CLAIMS

- •There is a 30-day warranty for broken furniture or any other problems that do not work properly. The warranty will start from the date of purchase which must be verified by proof of purchase.
- •Before making a claim, we may be able to answer your query, simply call us. Please leave your purchase order number, along with some details of the problem, if you want a replacement part. We will arrange within 48 hours. If there is out of stock, we will reply with a shipping date.
- •The product must be used in accordance with the instructions provided. For health reasons.
- •For other reasons, if the furniture needs to be returned, it must be cleaned and dried and operated within 30 days of receipt.

# **Type of Warranty Claim**

- •Failure to follow the