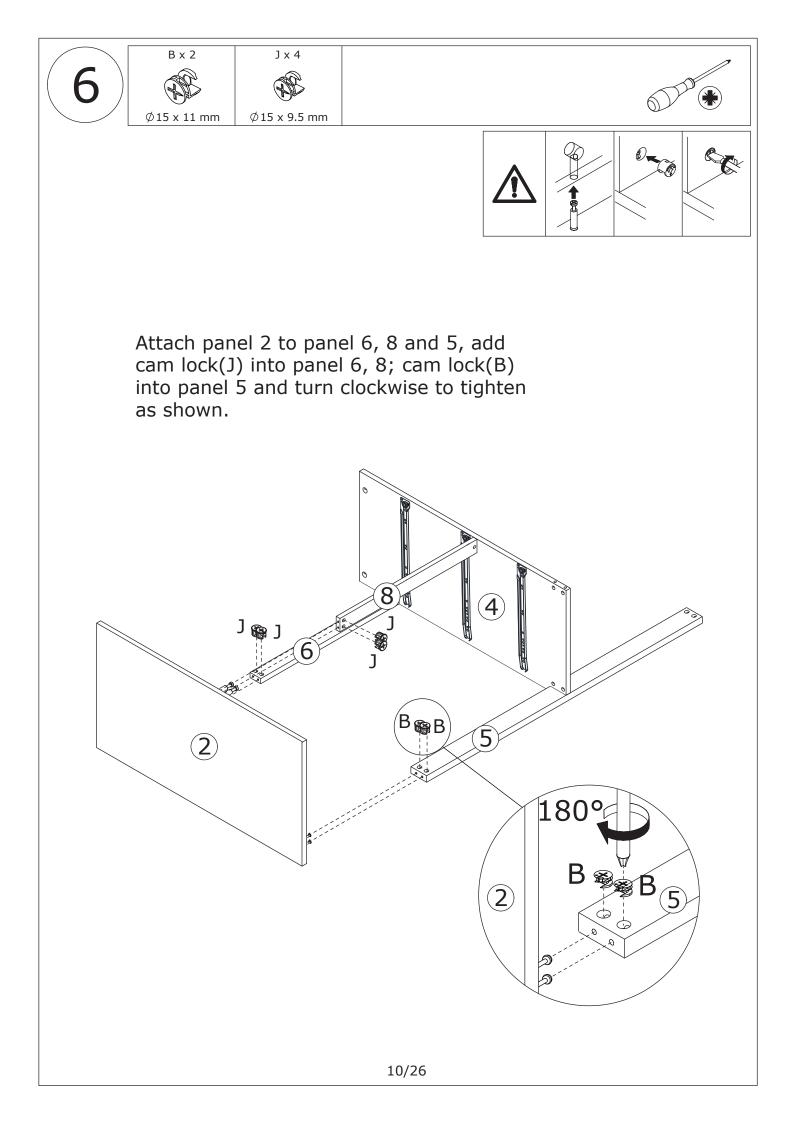

read and follow each step of the instructions carefully.

#### IMPORTANT !

It is important that any product which is assembled using any kind of screw is re-tightened 2 weeks after assembly, and once every 3 months - in order to assure stability through-out the lifespan of the product.

For regular maintenance and cleaning of the product, for the frame, please use a rag dipped in neutral detergent to fully wipe it, and then dry it with a clean rag.For glass materials, wipe with a rag dampened with water glass cleaner, and then dry with a dry rag.

Do not use an electric screwdriver, and do not use too much force when installing, because the board is easy to break.





Place heaviest items in the lowest drawers.

This is a permanent label. Do not remove!

ASSEMBLED BY 2 ADULTS













































# WARRANTY

## WARRANTY CLAIMS

- •There is a 30-day warranty for broken furniture or any other problems that do not work properly. The warranty will start from the date of purchase which must be verified by proof of purchase.
- •Before making a claim, we may be able to answer your query, simply call us. Please leave your purchase order number, along with some details of the problem, if you want a replacement part. We will arrange within 48 hours. If there is out of stock, we will reply with a shipping date.
- •The product must be used in accordance with the instructions provided. For health reasons.
- •For other reasons, if the furniture needs to be returned, it must be cleaned and dried and operated within 30 days of receipt.

# **Type of Warranty Claim*