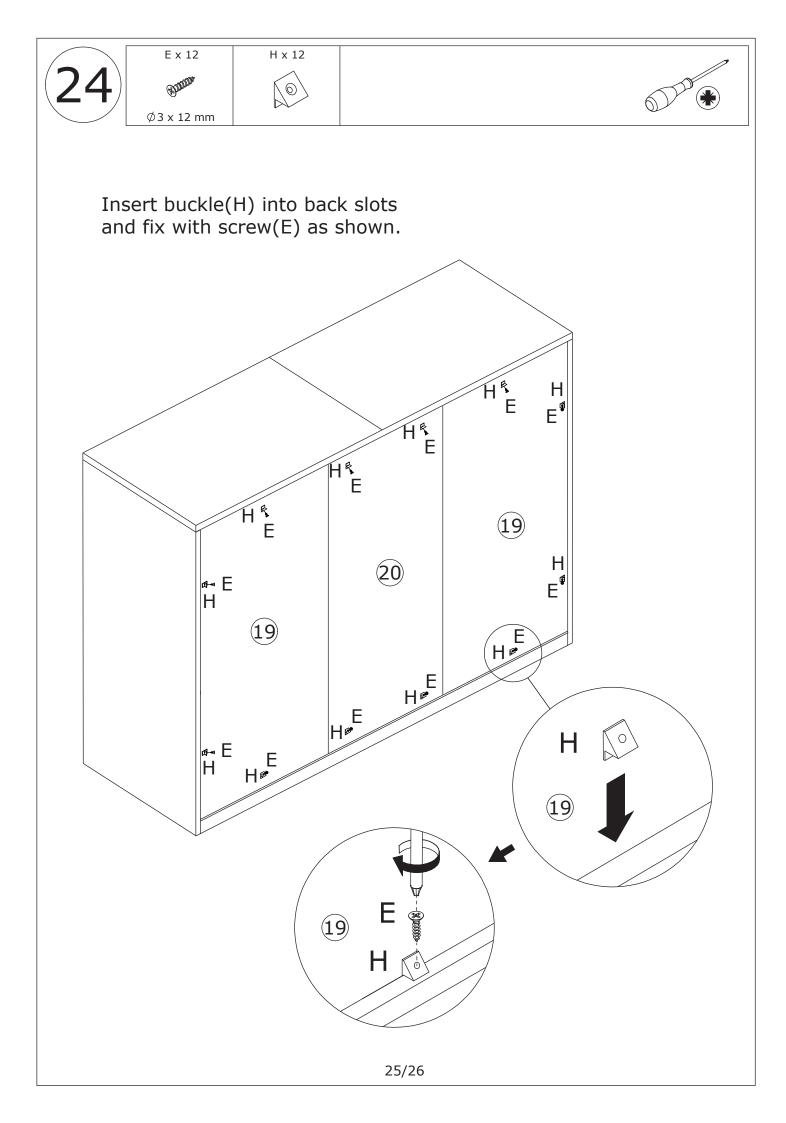

he instructions carefully.

#### IMPORTANT !

It is important that any product which is assembled using any kind of screw is re-tightened 2 weeks after assembly, and once every 3 months - in order to assure stability through-out the lifespan of the product.

For regular maintenance and cleaning of the product, for the frame, please use a rag dipped in neutral detergent to fully wipe it, and then dry it with a clean rag.For glass materials, wipe with a rag dampened with water glass cleaner, and then dry with a dry rag.

Do not use an electric screwdriver, and do not use too much force when installing, because the board is easy to break.





Place heaviest items in the lowest drawers.

This is a permanent label. Do not remove!

ASSEMBLED BY 2 ADULTS













































# WARRANTY

## WARRANTY CLAIMS

- •There is a 30-day warranty for broken furniture or any other problems that do not work properly. The warranty will start from the date of purchase which must be verified by proof of purchase.
- •Before making a claim, we may be able to answer your query, simply call us. Please leave your purchase order number, along with some details of the problem, if you want a replacement part. We will arrange within 48 hours. If there is out of stock, we will reply with a shipping date.
- •The product must be used in accordance with the instructions provided. For health reasons.
- •For other reasons, if the furniture needs to be returned, it must be cleaned and dried and operated within 30 days of receipt.

# **Type of Warranty Claim**

- •Failure to follow the fu