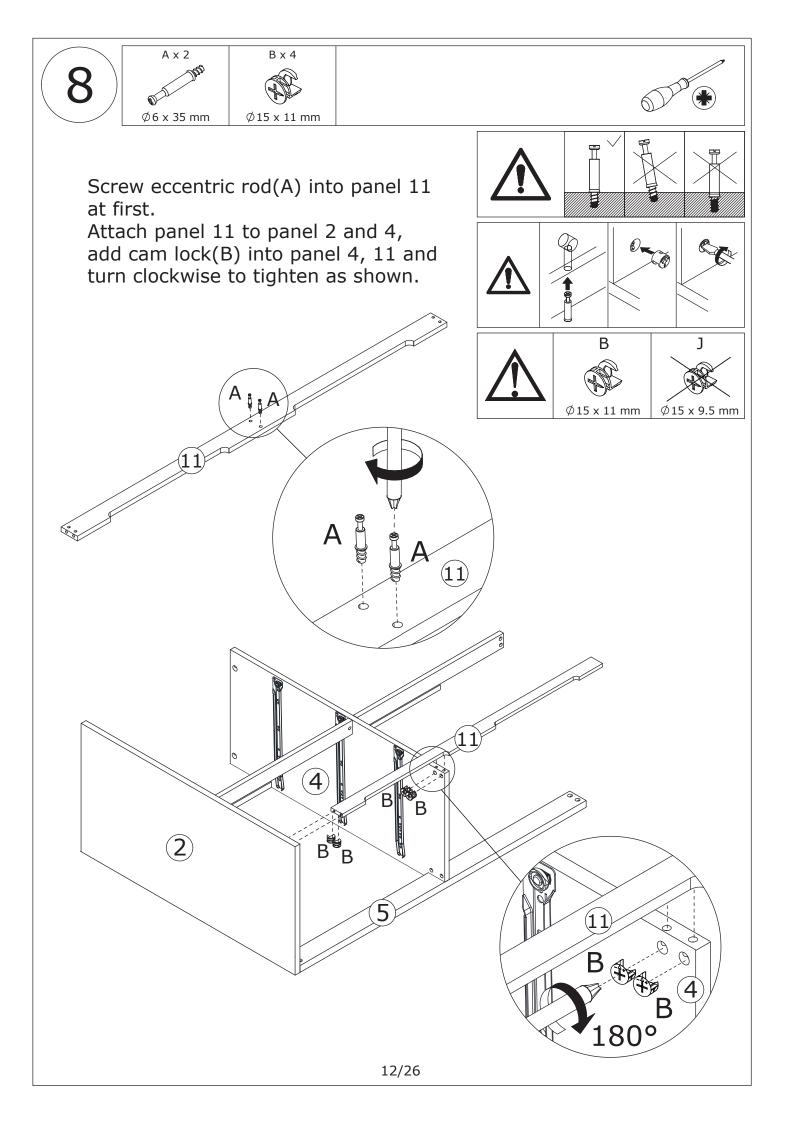

and follow each step of the instructions carefully.

#### IMPORTANT !

It is important that any product which is assembled using any kind of screw is re-tightened 2 weeks after assembly, and once every 3 months - in order to assure stability through-out the lifespan of the product.

For regular maintenance and cleaning of the product, for the frame, please use a rag dipped in neutral detergent to fully wipe it, and then dry it with a clean rag.For glass materials, wipe with a rag dampened with water glass cleaner, and then dry with a dry rag.

Do not use an electric screwdriver, and do not use too much force when installing, because the board is easy to break.





Place heaviest items in the lowest drawers.

This is a permanent label. Do not remove!

ASSEMBLED BY 2 ADULTS













































# WARRANTY

## WARRANTY CLAIMS

- •There is a 30-day warranty for broken furniture or any other problems that do not work properly. The warranty will start from the date of purchase which must be verified by proof of purchase.
- •Before making a claim, we may be able to answer your query, simply call us. Please leave your purchase order number, along with some details of the problem, if you want a replacement part. We will arrange within 48 hours. If there is out of stock, we will reply with a shipping date.
- •The product must be used in accordance with the instructions provided. For health reasons.
- •For other reasons, if the furniture needs to be returned, it must be cleaned and dried and operated within 30 days of receipt.

# **Type of Warranty Claim**

-