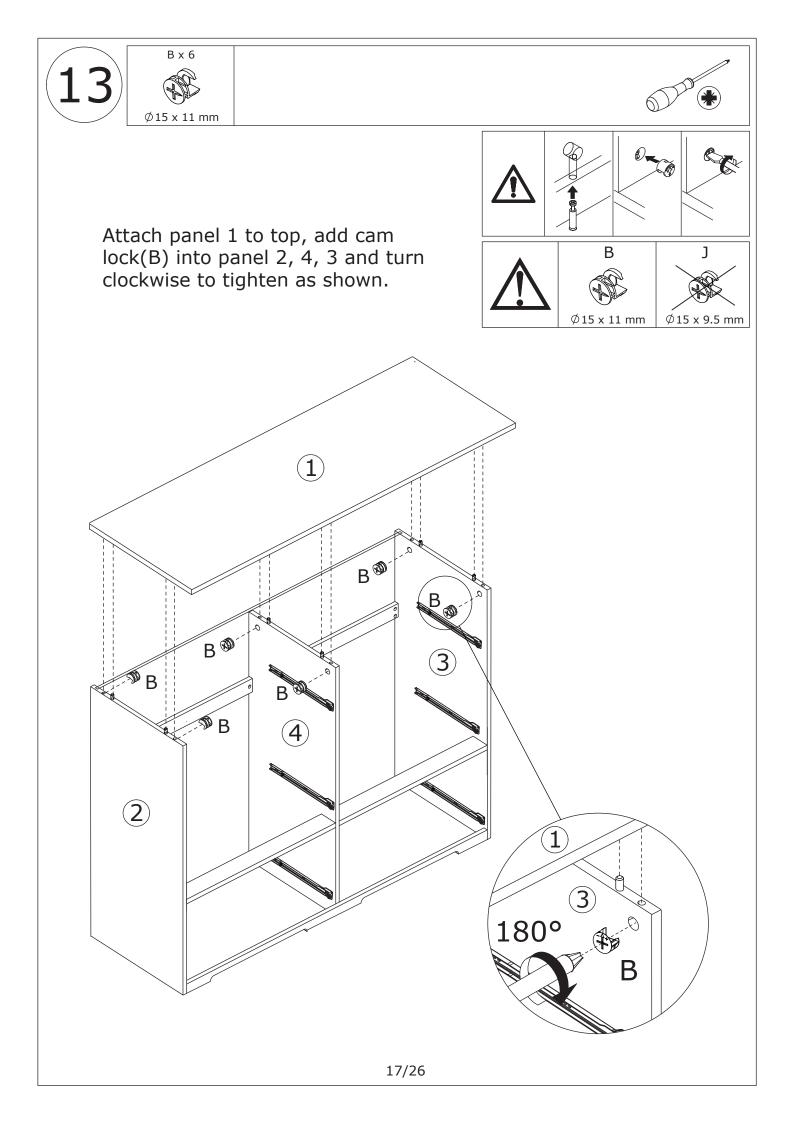

Do not use an electric screwdriver, and do not use too much force when installing, because the board is easy to break.

Place heaviest items in the lowest drawers.

This is a permanent label. Do not remove!