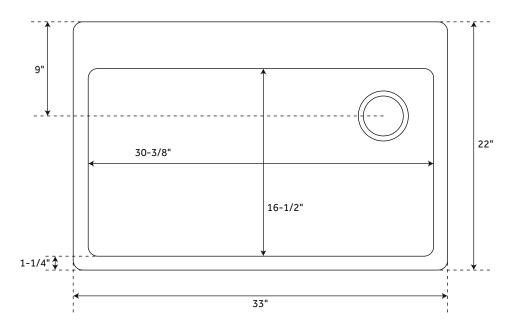

#### **FEATURES**

Sink Installation: Undermount, Drop In Faucet Centers: No Faucet Hole Product Color: Gray Length: 33"
Width: 22"
Height: 9-1/2"
Basin Length: 30-3/8"
Basin Width: 16-1/2"
Water Depth to Rim: 9-1/2"
Faucet Included: No Drain Placement: Offset rear-right drain Drain Included: Optional
Fits Drain Hole Size: 3-1/2"
Mounting Hardware Included: Yes 36-inch minimum base cabinet width.