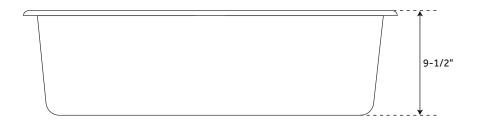

#### **FEATURES**

Sink Installation: Undermount, Drop In Faucet Centers: No Faucet Hole Product Color: Gray Length: 33"
Width: 22"
Height: 9-1/2"
Basin Length: 30-3/8"
Basin Width: 16-1/2"
Water Depth to Rim: 9-1/2"
Faucet Included: No Drain Placement: Offset rear-right drain Drain Included: Optional
Fits Drain Hole Size: 3-1/2"
Mounting Hardware Included: Yes 36-inch minimum base cabinet width.