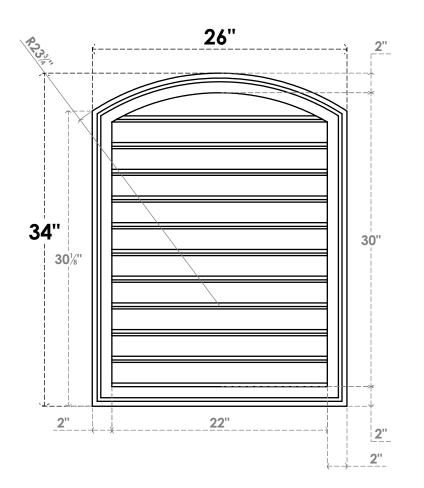

## GVPAR26X3402SF

26"W X 34"H ARCH TOP SURFACE MOUNT PVC GABLE VENT: FUNCTIONAL, W/ 2"W X 1-1/2"P **BRICKMOULD FRAME** 

**FRONT** 

SIDE

**VENTING AREA: 52.46 SQ IN** 

LOUVER HEIGHT: 2 3/4"

LOUVER QTY: 11

**EKENA MILLWORK** 2300 WEST MAIN ST. CLARKSVILLE, TX 75426 TOLL FREE: 866-607-0453 WWW.EKENAMILLWORK.COM