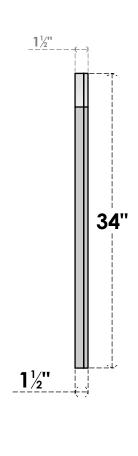

## GVPAR26X3402SF

26"W X 34"H ARCH TOP SURFACE MOUNT PVC GABLE VENT: FUNCTIONAL, W/ 2"W X 1-1/2"P **BRICKMOULD FRAME** 

**FRONT** 

SIDE

**VENTING AREA: 52.46 SQ IN** 

LOUVER HEIGHT: 2 3/4"

LOUVER QTY: 11

**EKENA MILLWORK** 2300 WEST MAIN ST. CLARKSVILLE, TX 75426 TOLL FREE: 866-607-0453 WWW.EKENAMILLWORK.COM