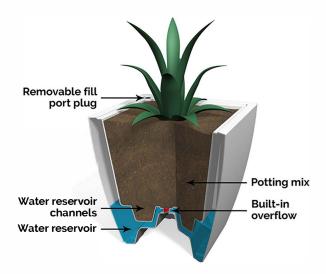

- Textured finish for increased durability
- Double wall design with built-in circular water reservoir channels
- Removable fill port plug for direct access to water reservoir
- Hidden overflow drainage (optional plug for indoor use)
- Warranty: 5-Yr Commercial Use

Soil Capacity: 20 Gallons (75 Liters)

Water Reservoir Capacity: 7.9 Gallons (30 Liters)

Wall Thickness: 0.16in (4mm)
Part Weight: 22lbs (10kg)
Material: Polyethylene