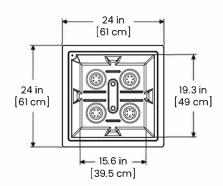

## PRODUCT DIMENSIONS

Outside Dimensions:  $24 \text{in L} \times 24 \text{in W} \times 24 \text{in H}$  ( $61 \text{cm} \times 61 \text{cm} \times 61 \text{cm}$ )
Inside Dimensions:  $19.3 \text{in L} \times 19.3 \text{in W} \times 16 \text{in D}$  ( $49 \text{cm} \times 49 \text{cm} \times 40.6 \text{cm}$ )