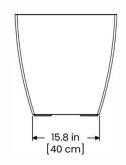

## PRODUCT DIMENSIONS

Outside Dimensions:  $24 \text{in L} \times 24 \text{in W} \times 24 \text{in H}$  ( $61 \text{cm} \times 61 \text{cm} \times 61 \text{cm}$ )
Inside Dimensions:  $19.3 \text{in L} \times 19.3 \text{in W} \times 16 \text{in D}$  ( $49 \text{cm} \times 49 \text{cm} \times 40.6 \text{cm}$ )