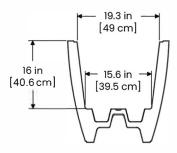

## PRODUCT DIMENSIONS

Outside Dimensions:  $24 \text{in L} \times 24 \text{in W} \times 24 \text{in H}$  ( $61 \text{cm} \times 61 \text{cm} \times 61 \text{cm}$ )
Inside Dimensions:  $19.3 \text{in L} \times 19.3 \text{in W} \times 16 \text{in D}$  ( $49 \text{cm} \times 49 \text{cm} \times 40.6 \text{cm}$ )