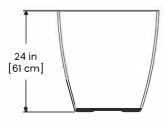

## PRODUCT DIMENSIONS

Outside Dimensions:  $24 \text{in L} \times 24 \text{in W} \times 24 \text{in H}$  ( $61 \text{cm} \times 61 \text{cm} \times 61 \text{cm}$ )
Inside Dimensions:  $19.3 \text{in L} \times 19.3 \text{in W} \times 16 \text{in D}$  ( $49 \text{cm} \times 49 \text{cm} \times 40.6 \text{cm}$ )