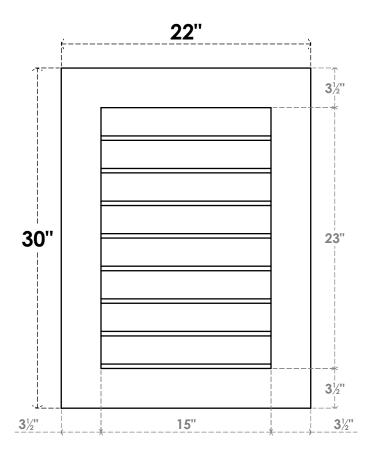

## GVPVE22X3001SN

22"W X 30"H RECTANGLE SURFACE MOUNT PVC GABLE VENT: NON-FUNCTIONAL, W/ 3-1/2"W X 1"P STANDARD FRAME

**FRONT** 

SIDE

LOUVER HEIGHT: 2 7/8"

LOUVER QTY: 8

EKENA MILLWORK 2300 WEST MAIN ST. CLARKSVILLE, TX 75426 TOLL FREE: 866-607-0453 WWW.EKENAMILLWORK.COM