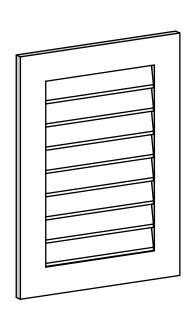

## GVPVE22X3001SN

22"W X 30"H RECTANGLE SURFACE MOUNT PVC GABLE VENT: NON-FUNCTIONAL, W/ 3-1/2"W X 1"P STANDARD FRAME

**FRONT** 

SIDE

LOUVER HEIGHT: 2 7/8"

LOUVER QTY: 8

EKENA MILLWORK 2300 WEST MAIN ST. CLARKSVILLE, TX 75426 TOLL FREE: 866-607-0453 WWW.EKENAMILLWORK.COM