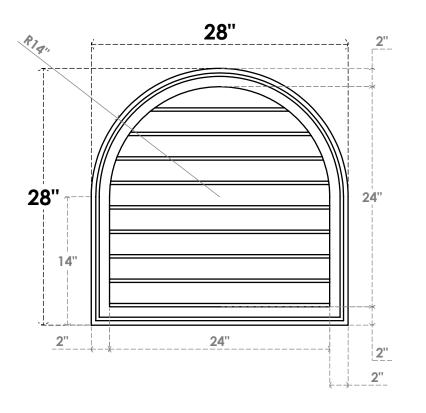

## GVPRT28X2802SN

28"W X 28"H ROUND TOP SURFACE MOUNT PVC GABLE VENT: NON-FUNCTIONAL, W/ 2"W X 1-1/2"P BRICKMOULD FRAME

**FRONT** 

SIDE

LOUVER HEIGHT: 2 5/8"

LOUVER QTY: 9

1. INSTALLATION TO BE COMPLETED IN ACCORDANCE WITH MANUFACTURER'S SPECIFICATIONS. 2. DRAWING MAY NOT BE TO SCALE