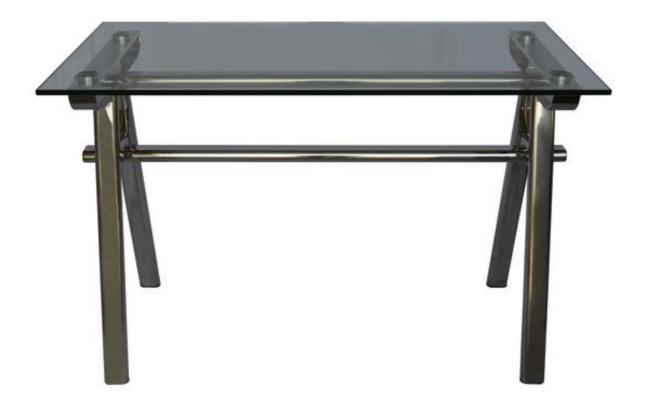

## **ASSEMBLY INSTRUCTIONS**



## **Cleaning Instruction:**

Clean the surface of the stainless steel with a dampen cloth (No chloride). Clean the glass with a soft cloth.

Please read all instructions carefully before starting the assembly process. Some parts are large and heavy and require at least two people to assemble, to help prevent possible injury and/or damage to the piece.

## **TO ASSEMBLE: (Two People Required)**

1. Unpack the product and put the glass on top of the frame, the glass aluminum piece should be matched the frame that we have remarked "1".



2. Put the screws into the bottom of the frame, and screw it tight.