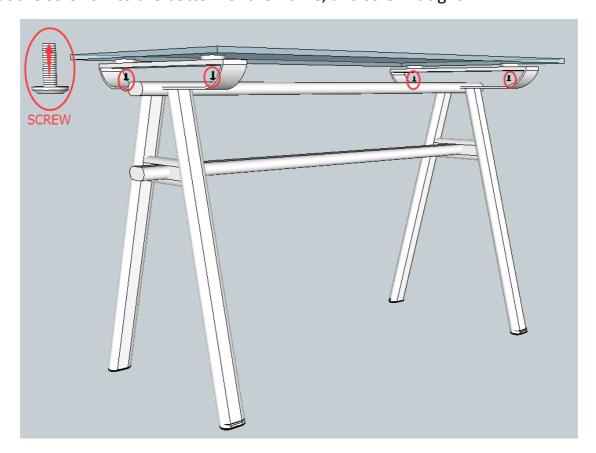

## **TO ASSEMBLE: (Two People Required)**

1. Unpack the product and put the glass on top of the frame, the glass aluminum piece should be matched the frame that we have remarked "1".

2. Put the screws into the bottom of the frame, and screw it tight.