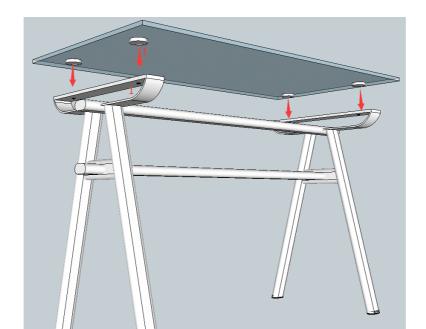

## **TO ASSEMBLE: (Two People Required)**

1. Unpack the product and put the glass on top of the frame, the glass aluminum piece should be matched the frame that we have remarked "1".

2. Put the screws into the bottom of the frame, and screw it tight.