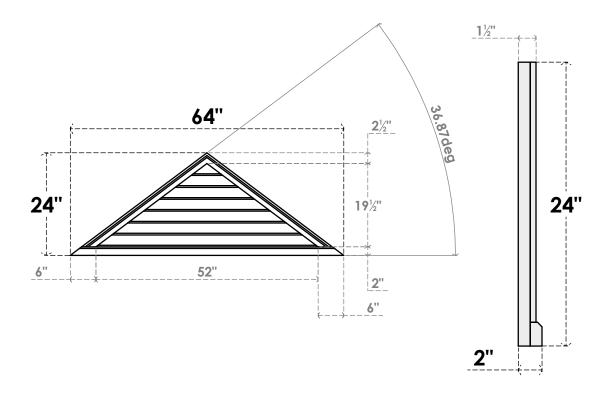

## GVPTR64X2403SN

64"W X 24"H TRIANGLE SURFACE MOUNT PVC GABLE VENT 9/12 PITCH: NON-FUNCTIONAL, W/ 2"W X 2"P BRICKMOULD SILL FRAME

**FRONT** 

SIDE

LOUVER HEIGHT: 2 3/4"

LOUVER QTY: 7

1. INSTALLATION TO BE COMPLETED IN ACCORDANCE WITH MANUFACTURER'S SPECIFICATIONS.
2. DRAWING MAY NOT BE TO SCALE