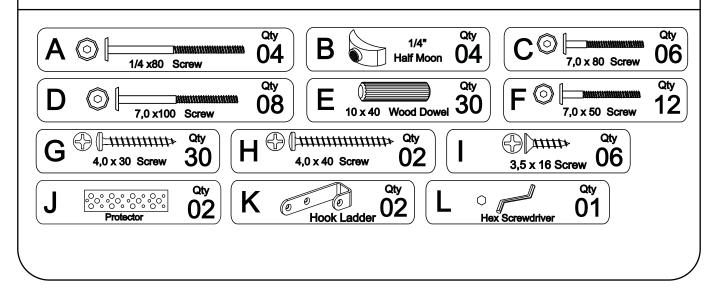

# Part List - LOW LOFT BED CIRCLES 116 116

**Identifying the Hardware**-Identify the hardware using the illustrations below.