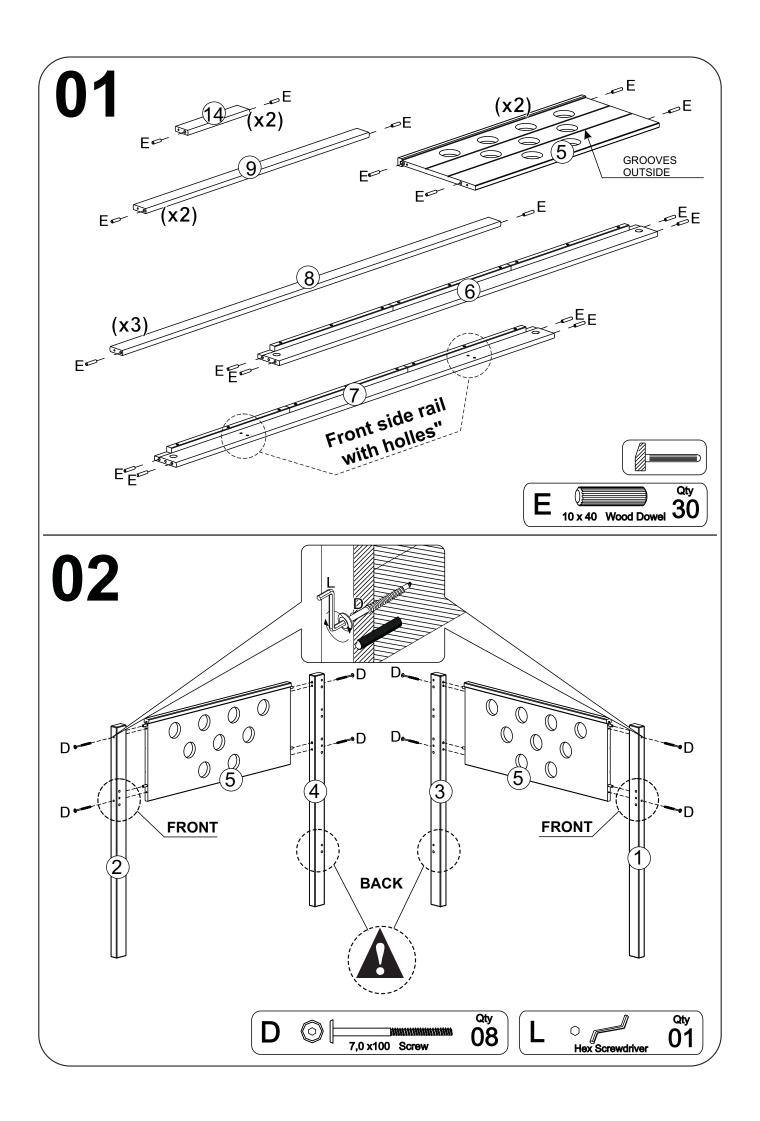

Compare with the parts list to be sure all parts are present.

"DO NOT TIGHTEN SCREWS UNTIL COMPLETELY ASSEMBLED"

**IMPORTANT:** 

PLEASE READ INSTRUCTION BEFORE STARTING THE ASSEMBLY