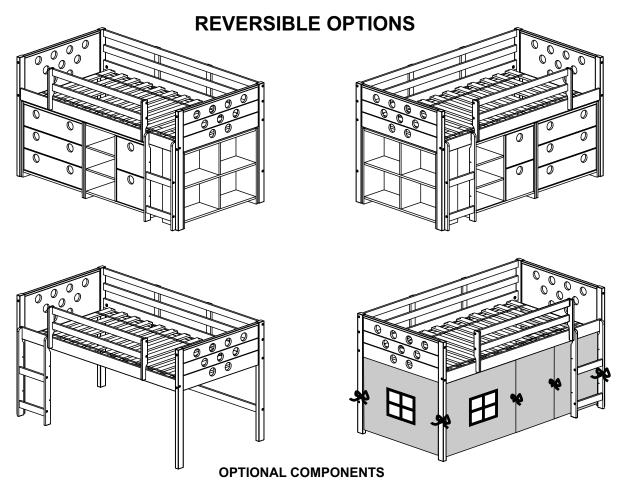

### **LOW LOFT BED CIRCLES**

3 DRAWERS CHEST CIRCLES 2 DRAWERS CHEST CIRCLES BOOKCASE

Thank you for purchasing this quality product. Be sure to check all packing material carefully for small parts which may have come loose inside the carton during shipment. Separate, identify and count all parts and hardware.

## **OPTION THE BED ONLY**

# **OPTION COMPONENTS**