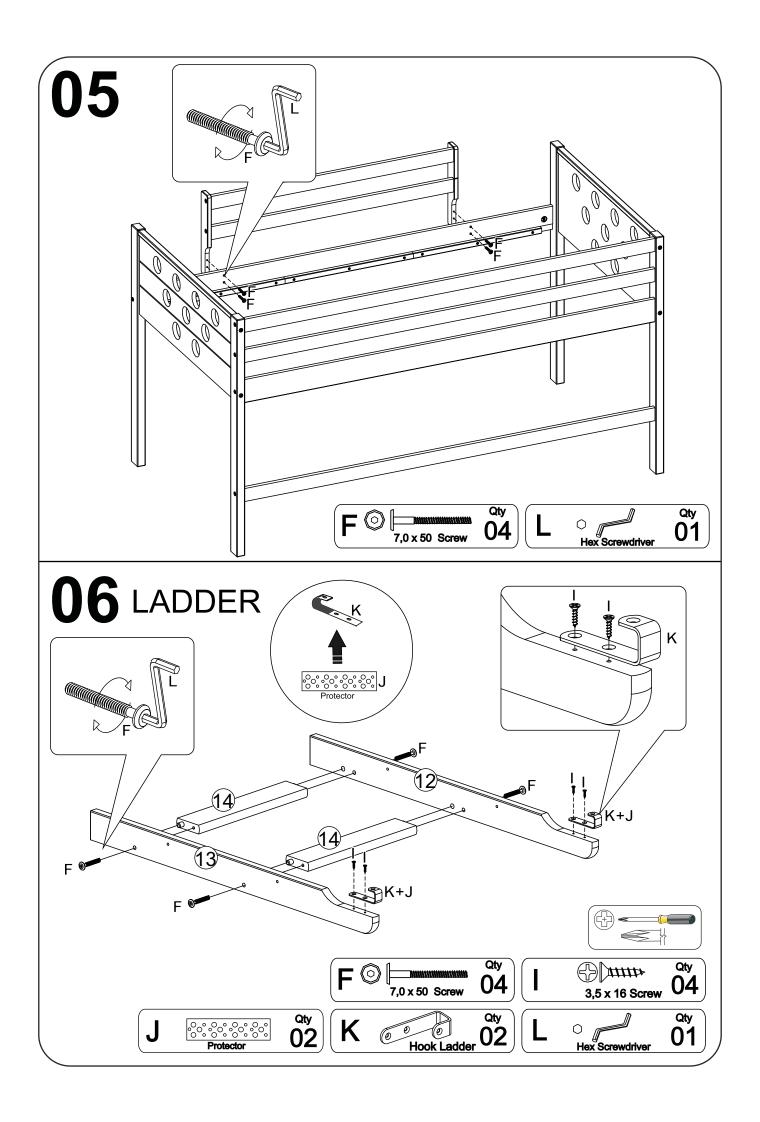

Compare with the parts list to be sure all parts are present.

"DO NOT TIGHTEN SCREWS UNTIL COMPLETELY ASSEMBLED"

**IMPORTANT:** 

PLEASE READ INSTRUCTION BEFORE STARTING THE ASSEMBLY

# Part List - LOW LOFT BED CIRCLES 116 116

**Identifying the Hardware**-Identify the hardware using the illustrations below.