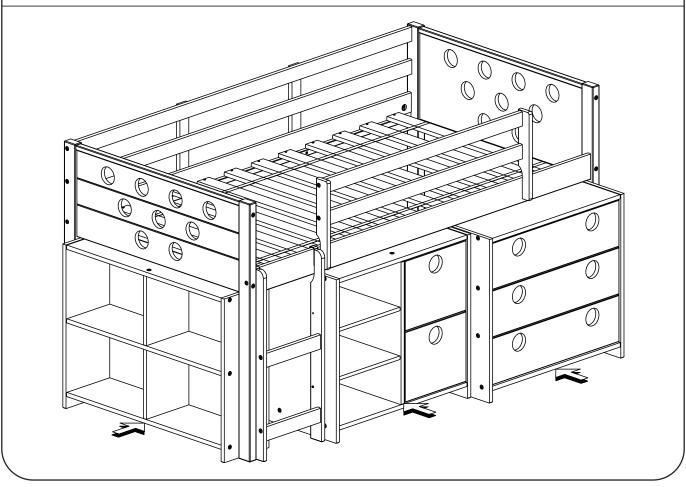

## ASSEMBLY INSTRUCTIONS

### **LOW LOFT BED CIRCLES**



3 DRAWERS CHEST CIRCLES 2 DRAWERS CHEST CIRCLES BOOKCASE

Thank you for purchasing this quality product. Be sure to check all packing material carefully for small parts which may have come loose inside the carton during shipment. Separate, identify and count all parts and hardware.

Compare with the parts list to be sure all parts are present.

"DO NOT TIGHTEN SCREWS UNTIL COMPLETELY ASSEMBLED"



**IMPORTANT:** 

PLEASE READ INSTRUCTION BEFORE STARTING THE ASSEMBLY

# Part List - LOW LOFT BED CIRCLES 116 116

**Identifying the Hardware**-Identify the hardware using the illustrations below.













## **OPTION THE BED ONLY**



# **OPTION COMPONENTS**