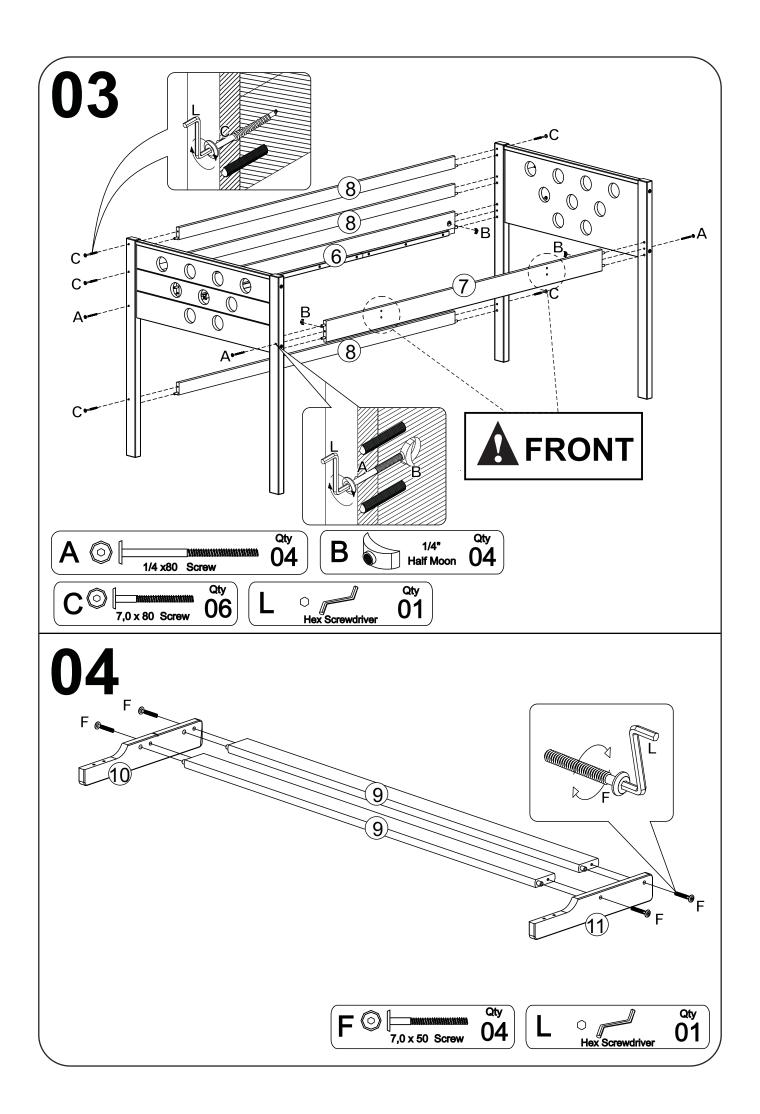

Compare with the parts list to be sure all parts are present.

"DO NOT TIGHTEN SCREWS UNTIL COMPLETELY ASSEMBLED"

**IMPORTANT:** 

PLEASE READ INSTRUCTION BEFORE STARTING THE ASSEMBLY

# Part List - LOW LOFT BED CIRCLES 116 116

**Identifying the Hardware**-Identify the hardware using the illustrations below.