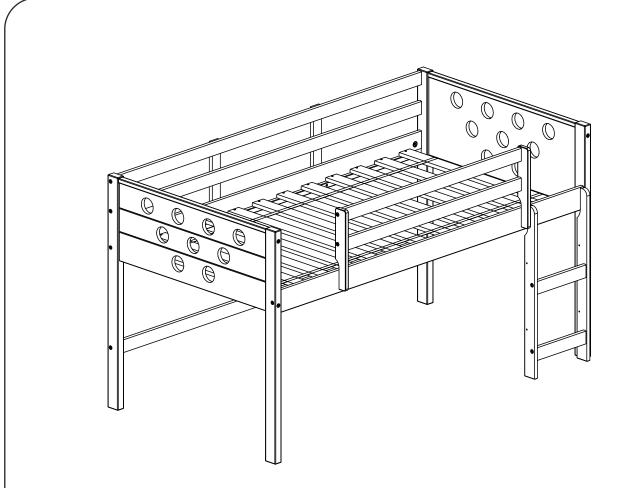

## ASSEMBLY INSTRUCTIONS

### **LOW LOFT BED CIRCLES**



3 DRAWERS CHEST CIRCLES 2 DRAWERS CHEST CIRCLES BOOKCASE

Thank you for purchasing this quality product. Be sure to check all packing material carefully for small parts which may have come loose inside the carton during shipment. Separate, identify and count all parts and hardware.

Compare with the parts list to be sure all parts are present.

"DO NOT TIGHTEN SCREWS UNTIL COMPLETELY ASSEMBLED"



**IMPORTANT:** 

PLEASE READ INSTRUCTION BEFORE STARTING THE ASSEMBLY

# Part List - LOW LOFT BED CIRCLES 116 116

**Identifying the Hardware**-Identify the hardware using the illustrations below.













## **OPTION THE BED ONLY**



# **OPTION COMPONENTS**