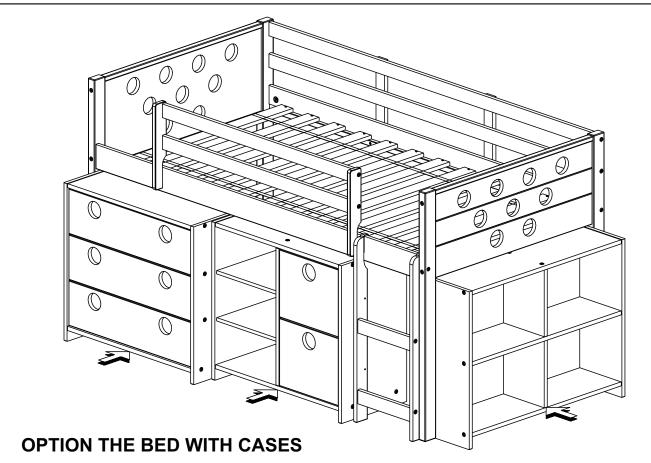

## ASSEMBLY INSTRUCTIONS

### **LOW LOFT BED CIRCLES**



3 DRAWERS CHEST CIRCLES 2 DRAWERS CHEST CIRCLES BOOKCASE

Thank you for purchasing this quality product. Be sure to check all packing material carefully for small parts which may have come loose inside the carton during shipment. Separate, identify and count all parts and hardware.

Compare with the parts list to be sure all parts are present.

"DO NOT TIGHTEN SCREWS UNTIL COMPLETELY ASSEMBLED"



**IMPORTANT:** 

PLEASE READ INSTRUCTION BEFORE STARTING THE ASSEMBLY

# Part List - LOW LOFT BED CIRCLES 116 116

**Identifying the Hardware**-Identify the hardware using the illustrations below.













## **OPTION THE BED ONLY**



# **OPTION COMPONENTS**