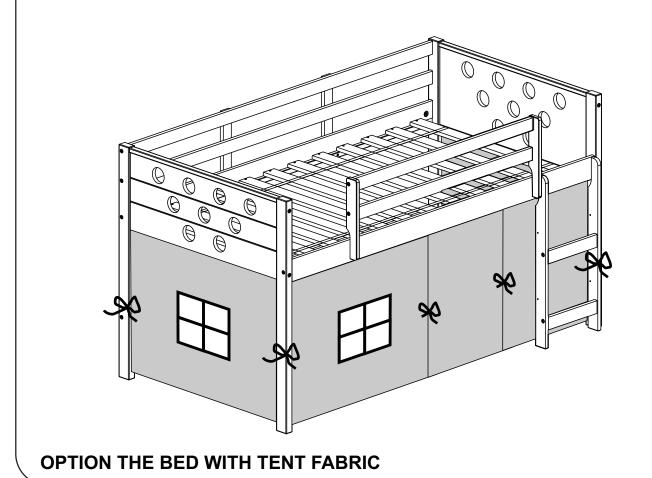

## ASSEMBLY INSTRUCTIONS

### **LOW LOFT BED CIRCLES**



3 DRAWERS CHEST CIRCLES 2 DRAWERS CHEST CIRCLES BOOKCASE

Thank you for purchasing this quality product. Be sure to check all packing material carefully for small parts which may have come loose inside the carton during shipment. Separate, identify and count all parts and hardware.

Compare with the parts list to be sure all parts are present.

"DO NOT TIGHTEN SCREWS UNTIL COMPLETELY ASSEMBLED"



**IMPORTANT:** 

PLEASE READ INSTRUCTION BEFORE STARTING THE ASSEMBLY

# Part List - LOW LOFT BED CIRCLES 116 116

**Identifying the Hardware**-Identify the hardware using the illustrations below.













## **OPTION THE BED ONLY**



# **OPTION COMPONENTS**