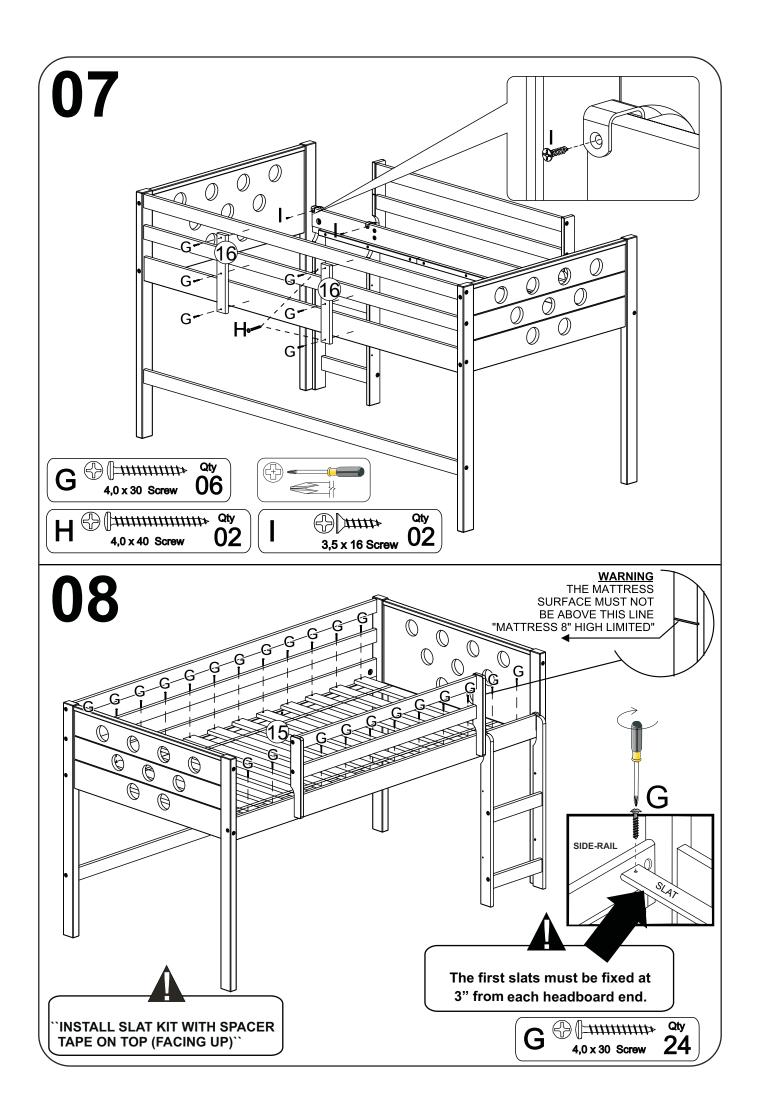

Compare with the parts list to be sure all parts are present.

"DO NOT TIGHTEN SCREWS UNTIL COMPLETELY ASSEMBLED"

**IMPORTANT:** 

PLEASE READ INSTRUCTION BEFORE STARTING THE ASSEMBLY

# Part List - LOW LOFT BED CIRCLES 116 116

**Identifying the Hardware**-Identify the hardware using the illustrations below.