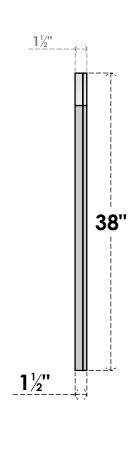

## GVPAR28X3802SN

28"W X 38"H ARCH TOP SURFACE MOUNT PVC GABLE VENT: NON-FUNCTIONAL, W/ 2"W X 1-1/2"P **BRICKMOULD FRAME** 

**FRONT** 

SIDE

LOUVER HEIGHT: 2 7/8" LOUVER QTY: 12

**EKENA MILLWORK** 2300 WEST MAIN ST. CLARKSVILLE, TX 75426 TOLL FREE: 866-607-0453 WWW.EKENAMILLWORK.COM