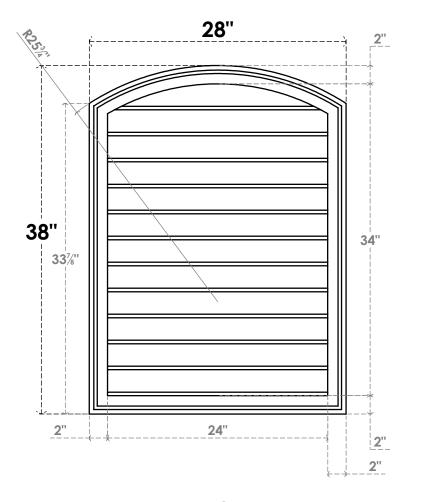

## GVPAR28X3802SN

28"W X 38"H ARCH TOP SURFACE MOUNT PVC GABLE VENT: NON-FUNCTIONAL, W/ 2"W X 1-1/2"P **BRICKMOULD FRAME** 

**FRONT** 

SIDE

LOUVER HEIGHT: 2 7/8" LOUVER QTY: 12

**EKENA MILLWORK** 2300 WEST MAIN ST. CLARKSVILLE, TX 75426 TOLL FREE: 866-607-0453 WWW.EKENAMILLWORK.COM