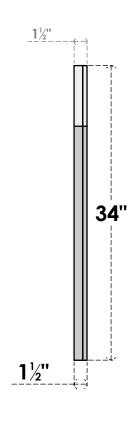

## GVPOL14X3402SF

14"W X 34"H HALF OCTAGON TOP LEFT SURFACE MOUNT PVC GABLE VENT: FUNCTIONAL, W/ 2"W X 1-1/2"P BRICKMOULD FRAME

**VENTING AREA: 24.13 SQ IN** LOUVER HEIGHT: 2 3/4"

LOUVER QTY: 11

**FRONT** 

SIDE

EKENA MILLWORK 2300 WEST MAIN ST. CLARKSVILLE, TX 75426 TOLL FREE: 866-607-0453 WWW.EKENAMILLWORK.COM

1. INSTALLATION TO BE COMPLETED IN ACCORDANCE WITH MANUFACTURER'S SPECIFICATIONS.
2. DRAWING MAY NOT BE TO SCALE
3. THIS DRAWING IS INTENDED FOR DESIGN AND PLANNING PURPOSES ONLY.
4. ALL INFORMATION CONTAINED HEREIN WAS CURRENT AT THE TIME OF DEVELOPMENT BUT MUST BE REVIEWED AND APPROVED BY THE PRODUCT MANUFACTURER TO BE CONSIDERED ACCURATE.
5. ARCHITECTURAL GRADE PVC PRODUCTS ARE MADE FROM EXPANDED CELLULAR PVC AND COME NATURALLY WHITE BUT MAY BE