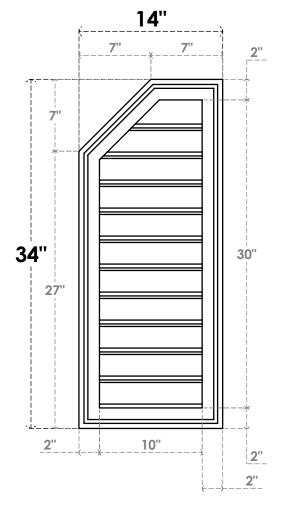

## GVPOL14X3402SF

14"W X 34"H HALF OCTAGON TOP LEFT SURFACE MOUNT PVC GABLE VENT: FUNCTIONAL, W/ 2"W X 1-1/2"P BRICKMOULD FRAME

**VENTING AREA: 24.13 SQ IN** LOUVER HEIGHT: 2 3/4"

LOUVER QTY: 11

**FRONT** 