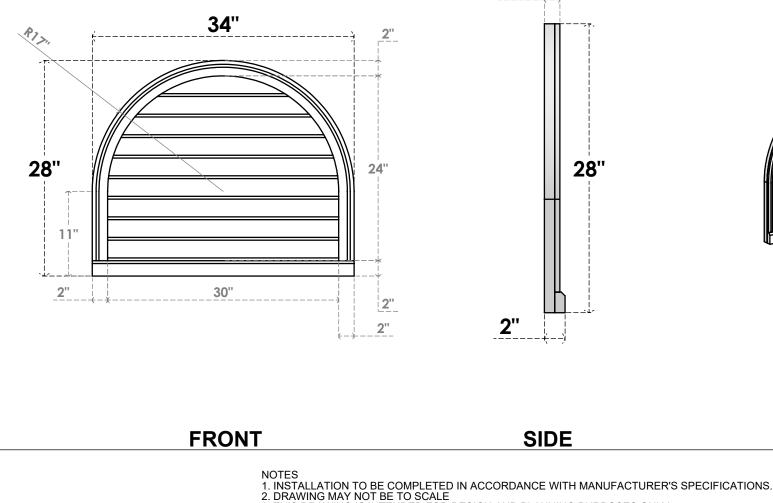

## GVPRT34X2803SN

34"W X 28"H ROUND TOP SURFACE MOUNT PVC GABLE VENT: NON-FUNCTIONAL, W/ 2"W X 2"P **BRICKMOULD SILL FRAME** 

**1**<sup>1</sup>/<sub>2</sub>"

THIS DRAWING IS INTENDED FOR DESIGN AND PLANNING PURPOSES ONLY.
ALL INFORMATION CONTAINED HEREIN WAS CURRENT AT THE TIME OF DEVELOPMENT BUT MUST BE REVIEWED AND APPROVED BY THE PRODUCT MANUFACTURER TO BE CONSIDERED ACCURATE.
ARCHITECTURAL GRADE PVC PRODUCTS ARE MADE FROM EXPANDED CELLULAR PVC AND COME NATURALLY WHITE BUT MAY BE

PAINTED

28"

Generated Date: 09/19/2022

LOUVER HEIGHT: 2 5/8"

LOUVER QTY: 9

**EKENA MILLWORK** 2300 WEST MAIN ST. CLARKSVILLE, TX 75426 TOLL FREE: 866-607-0453 WWW.EKENAMILLWORK.COM