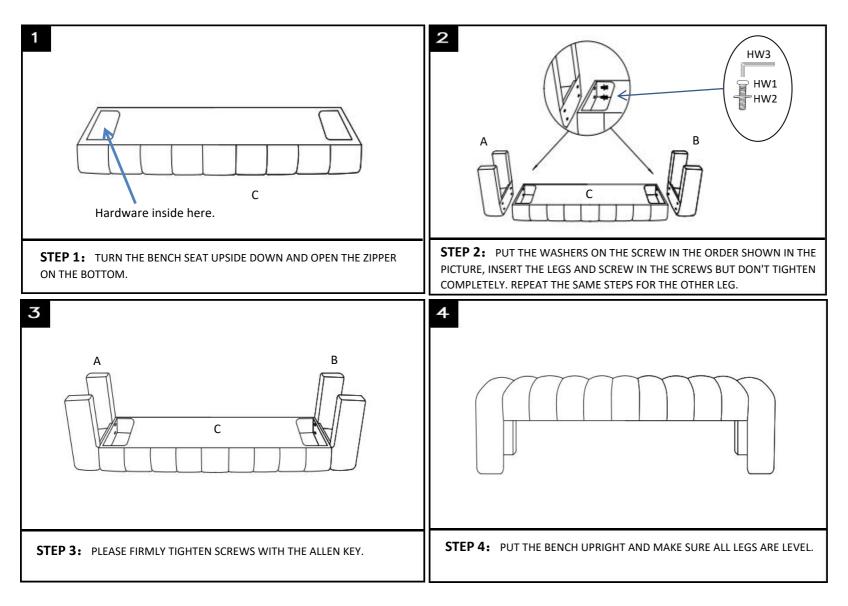

#### Parts List and Hardware List

| PIECE | DESCRIPTION      | PICTURE    | QUANTITY |
|-------|------------------|------------|----------|
| А     | Leg              |            | 1X       |
| В     | Leg              | P          | 1X       |
| С     | Seat             |            | 1X       |
| HW1   | Bolt M8 x 40MM   | annana (D  | 8X       |
| HW2   | Flat Washer 9 mm | $\bigcirc$ | 8X       |
| HW3   | Allen Key        |            | 1X       |