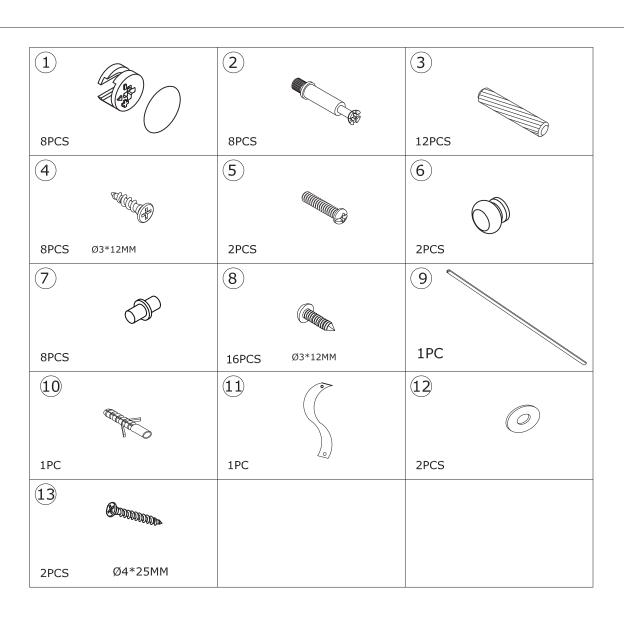

## ASSEMBLY INSTRUCTIONS-IMPORTANT

Carefully unpack & identify each component before attempting to assemble. Refer to parts list. Please take care when assembling the unit and always set the parts on a clean, soft surface. If you require any assistance with assembly, parts, please call the company you place order

## INSTRUCCIONES PARA ARMAR-IMPORANT:

Desempaque cuidadosamente e identifique cada componente antes de tartar de empezar su ensambladura. Verifique la lista de partes. Por favor tenga cuidado cuando arme la unidad y siempre coloque las piezas sobre una superficie plana, suave y limpia.

## **DIRECTIVES DE MONTAGE-IMPORTANT:**

Avant de commencer l'assemblage, déballez délicatement toutes les pièces et repérez-les sur la liste des pièces. Procédez avec soins durant l'assemblage et posez toujours les pièces sur une surface proper, douce et lisse.