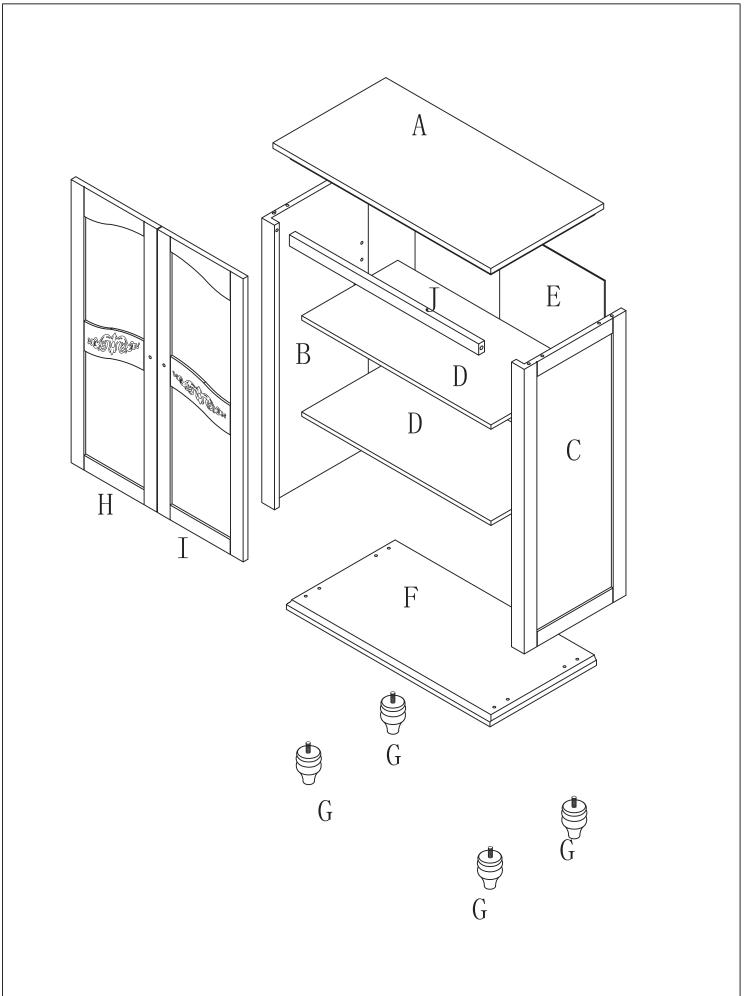

## ASSEMBLY INSTRUCTIONS-IMPORTANT

Carefully unpack & identify each component before attempting to assemble. Refer to parts list. Please take care when assembling the unit and always set the parts on a clean, soft surface. If you require any assistance with assembly, parts, please call the company you place order

## INSTRUCCIONES PARA ARMAR-IMPORANT:

Desempaque cuidadosamente e identifique cada componente antes de tartar de empezar su ensambladura. Verifique la lista de partes. Por favor tenga cuidado cuando arme la unidad y siempre coloque las piezas sobre una superficie plana, suave y limpia.

## **DIRECTIVES DE MONTAGE-IMPORTANT:**

Avant de commencer l'assemblage, déballez délicatement toutes les pièces et repérez-les sur la liste des pièces. Procédez avec soins durant l'assemblage et posez toujours les pièces sur une surface proper, douce et lisse.