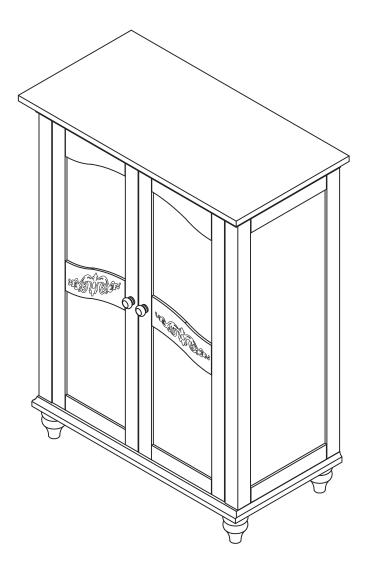

## ASSEMBLY INSTRUCTIONS 2D Floor Cabinet



## ASSEMBLY INSTRUCTIONS-IMPORTANT

Carefully unpack & identify each component before attempting to assemble. Refer to parts list. Please take care when assembling the unit and always set the parts on a clean, soft surface. If you require any assistance with assembly, parts, please call the company you place order

## INSTRUCCIONES PARA ARMAR-IMPORANT:

Desempaque cuidadosamente e identifique cada componente antes de tartar de empezar su ensambladura. Verifique la lista de partes. Por favor tenga cuidado cuando arme la unidad y siempre coloque las piezas sobre una superficie plana, suave y limpia.

## **DIRECTIVES DE MONTAGE-IMPORTANT:**

Avant de commencer l'assemblage, déballez délicatement toutes les pièces et repérez-les sur la liste des pièces. Procédez avec soins durant l'assemblag