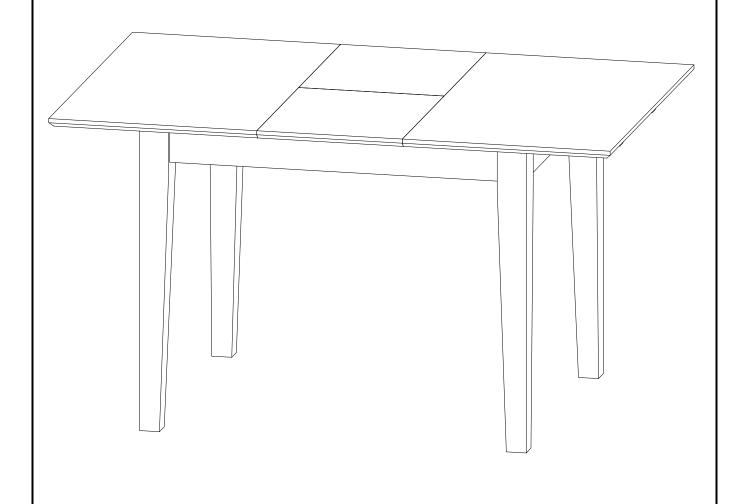

# **ASSEMBLY INSTRUCTIONS**

Description: RECTANGULAR TABLE 32X54" WITH 12" BUTTERFLY LEAF

Dimension:  $W.31"1/2 \times D.42"(53"1/2) \times H.29"$ 

Cube size : 45.2"x33.8"x5.7"

NW: 59.4 LBS GW: 66 LBS