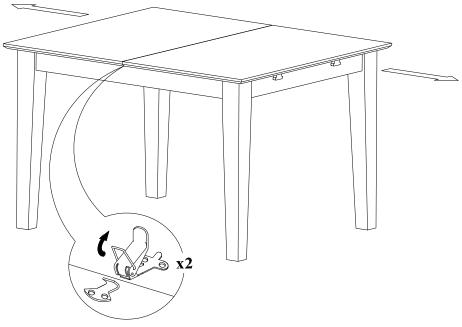

### STEP 2

Stand the table, unlock the table top underneath and pull the 2 side tops to outside direction.