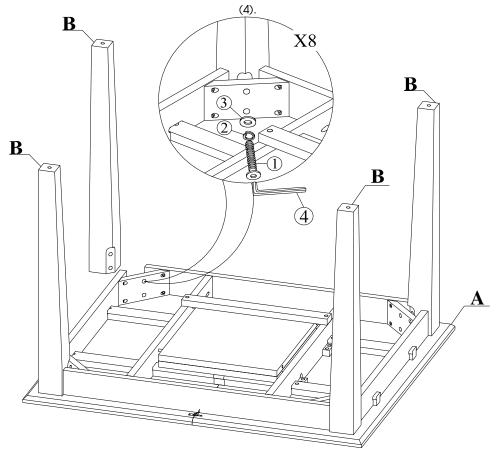

# STEP 1

Place legs (B) in position as shown below. Use bolts (1) and washers (2),(3) to attach legs, tighten with the Allen key