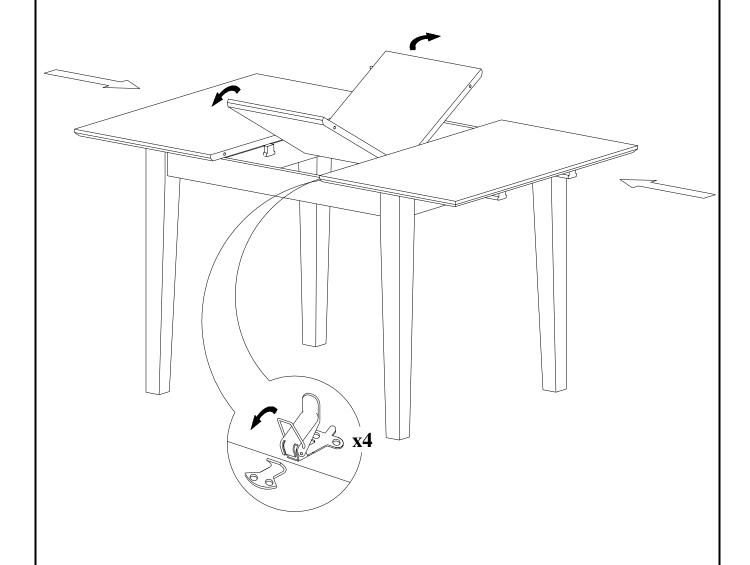

# STEP 3

Fold the center leaf top and put it underneath, or spread it as your demand, then lock the top as below image.